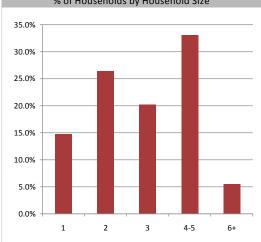

**Household Income** 

| Population & Household Summary    |         |  |  |
|-----------------------------------|---------|--|--|
| Total Population                  | 223,235 |  |  |
| Population Growth 2012-2017       | 7.6%    |  |  |
| Population Growth 2017-2022       | 7.5%    |  |  |
| Total Households                  | 72,437  |  |  |
| Household Growth 2012-2017        | 7.2%    |  |  |
| Household Growth 2017-2022        | 7.7%    |  |  |
| % of Households with Children     | 58.2%   |  |  |
| % of Households - Married w/ Kids | 44.0%   |  |  |
| % of Households - Single Parent   | 14.2%   |  |  |
| % of Households by Household Si   | 76      |  |  |

**Household Income** 

| Population & Household Summary    |         |  |  |  |
|-----------------------------------|---------|--|--|--|
| Total Population                  | 223,235 |  |  |  |
| Population Growth 2012-2017       | 7.6%    |  |  |  |
| Population Growth 2017-2022       | 7.5%    |  |  |  |
| Total Households                  | 72,437  |  |  |  |
| Household Growth 2012-2017        | 7.2%    |  |  |  |
| Household Growth 2017-2022        | 7.7%    |  |  |  |
| % of Households with Children     | 58.2%   |  |  |  |
| % of Households - Married w/ Kids | 44.0%   |  |  |  |
| % of Households - Single Parent   | 14.2%   |  |  |  |
| % of Households by Household S    | izo     |  |  |  |