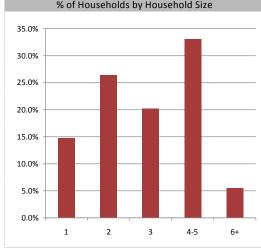

**Household Income** 

| Population & Household Summary    |         |  |  |
|-----------------------------------|---------|--|--|
| Total Population                  | 223,235 |  |  |
| Population Growth 2012-2017       | 7.6%    |  |  |
| Population Growth 2017-2022       | 7.5%    |  |  |
| Total Households                  | 72,437  |  |  |
| Household Growth 2012-2017        | 7.2%    |  |  |
| Household Growth 2017-2022        | 7.7%    |  |  |
| % of Households with Children     | 58.2%   |  |  |
| % of Households - Married w/ Kids | 44.0%   |  |  |
| % of Households - Single Parent   | 14.2%   |  |  |
| % of Households by Household Si   | 76      |  |  |

**Household Income** 

| Population & Household Summary    |         |  |  |  |
|-----------------------------------|---------|--|--|--|
| Total Population                  | 223,235 |  |  |  |
| Population Growth 2012-2017       | 7.6%    |  |  |  |
| Population Growth 2017-2022       | 7.5%    |  |  |  |
| Total Households                  | 72,437  |  |  |  |
| Household Growth 2012-2017        | 7.2%    |  |  |  |
| Household Growth 2017-2022        | 7.7%    |  |  |  |
| % of Households with Children     | 58.2%   |  |  |  |
| % of Households - Married w/ Kids | 44.0%   |  |  |  |
| % of Households - Single Parent   | 14.2%   |  |  |  |
| % of Households by Household S    | izo     |  |  |  |