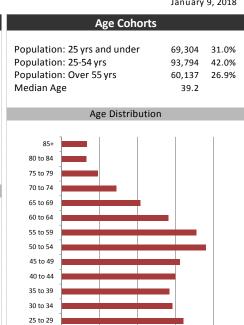

**Household Income** 

| Population & Household Summary    |         |  |  |
|-----------------------------------|---------|--|--|
| Total Population                  | 223,235 |  |  |
| Population Growth 2012-2017       | 7.6%    |  |  |
| Population Growth 2017-2022       | 7.5%    |  |  |
| Total Households                  | 72,437  |  |  |
| Household Growth 2012-2017        | 7.2%    |  |  |
| Household Growth 2017-2022        | 7.7%    |  |  |
| % of Households with Children     | 58.2%   |  |  |
| % of Households - Married w/ Kids | 44.0%   |  |  |
| % of Households - Single Parent   | 14.2%   |  |  |
| % of Households by Household Si   | 76      |  |  |

**Household Income** 

| Population & Household Summary    |         |  |  |  |
|-----------------------------------|---------|--|--|--|
| Total Population                  | 223,235 |  |  |  |
| Population Growth 2012-2017       | 7.6%    |  |  |  |
| Population Growth 2017-2022       | 7.5%    |  |  |  |
| Total Households                  | 72,437  |  |  |  |
| Household Growth 2012-2017        | 7.2%    |  |  |  |
| Household Growth 2017-2022        | 7.7%    |  |  |  |
| % of Households with Children     | 58.2%   |  |  |  |
| % of Households - Married w/ Kids | 44.0%   |  |  |  |
| % of Households - Single Parent   | 14.2%   |  |  |  |
| % of Households by Household S    | izo     |  |  |  |