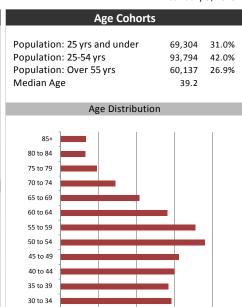

**Household Income** 

| Population & Household Summary    |         |  |  |
|-----------------------------------|---------|--|--|
| Total Population                  | 223,235 |  |  |
| Population Growth 2012-2017       | 7.6%    |  |  |
| Population Growth 2017-2022       | 7.5%    |  |  |
| Total Households                  | 72,437  |  |  |
| Household Growth 2012-2017        | 7.2%    |  |  |
| Household Growth 2017-2022        | 7.7%    |  |  |
| % of Households with Children     | 58.2%   |  |  |
| % of Households - Married w/ Kids | 44.0%   |  |  |
| % of Households - Single Parent   | 14.2%   |  |  |
| % of Households by Household Si   | 76      |  |  |

**Household Income** 

| Population & Household Summary    |         |  |  |  |
|-----------------------------------|---------|--|--|--|
| Total Population                  | 223,235 |  |  |  |
| Population Growth 2012-2017       | 7.6%    |  |  |  |
| Population Growth 2017-2022       | 7.5%    |  |  |  |
| Total Households                  | 72,437  |  |  |  |
| Household Growth 2012-2017        | 7.2%    |  |  |  |
| Household Growth 2017-2022        | 7.7%    |  |  |  |
| % of Households with Children     | 58.2%   |  |  |  |
| % of Households - Married w/ Kids | 44.0%   |  |  |  |
| % of Households - Single Parent   | 14.2%   |  |  |  |
| % of Households by Household S    | izo     |  |  |  |