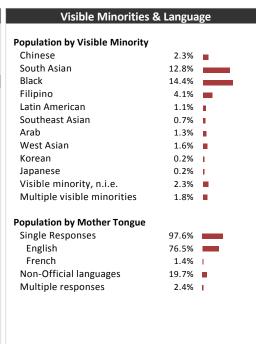

#### **Visible Minorities & Language Population by Visible Minority** Chinese 2.3% South Asian 12.8% Black 14.4% Filipino 4.1% Latin American 1.1% Southeast Asian 0.7% Arab 1.3% West Asian 1.6% Korean 0.2% Japanese 0.2% Visible minority, n.i.e. 2.3% Multiple visible minorities 1.8% **Population by Mother Tongue** Single Responses 97.6% English 76.5% French 1.4% Non-Official languages 19.7% Multiple responses 2.4%