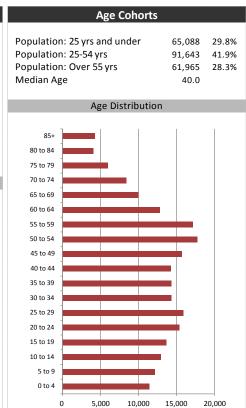

| Population & Household Summ       | ary     |  |
|-----------------------------------|---------|--|
| Total Population                  | 218,696 |  |
| Population Growth 2013-2018       | 6.1%    |  |
| Population Growth 2018-2023       | 5.7%    |  |
|                                   |         |  |
| Total Households                  | 80,223  |  |
| Household Growth 2013-2018        | 6.5%    |  |
| Household Growth 2018-2023        | 6.6%    |  |
|                                   |         |  |
| % of Households with Children     | 48.3%   |  |
| % of Households - Married w/ Kids | 34.8%   |  |
| % of Households - Single Parent   | 13.5%   |  |
|                                   |         |  |
| % of Households by Household Size |         |  |