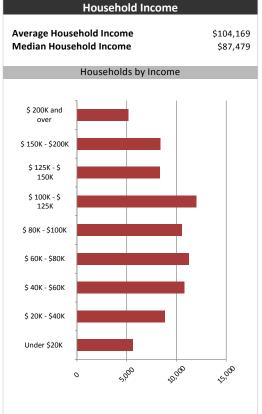

## **Summary Report**

November 6, 2018

|                                 | Market Information                 |    |       |
|---------------------------------|------------------------------------|----|-------|
|                                 |                                    |    |       |
| Average Household Spending / Yr |                                    |    |       |
|                                 | Mortgage payments                  | \$ | 8,525 |
|                                 | Cell Phone, Pager & Services       | \$ | 1,315 |
|                                 | Internet Access Services           | \$ | 546   |
|                                 | Home Renovations                   | \$ | 660   |
|                                 | Retirement & pension fund payments | \$ | 2,111 |
|                                 | Lotteries                          | \$ | 763   |
|                                 | Health Insurance                   | \$ | 448   |
|                                 | Household appliances               | \$ | 645   |
|                                 | Furnishings                        | \$ | 1,556 |
|                                 | Computer hardware                  | \$ | 267   |
|                                 | Auto/Truck Purchase                | \$ | 7,918 |
|                                 | Auto/Truck Rental or Lease         | \$ | 235   |
|                                 | Air Travel                         | \$ | 1,176 |
|                                 |                                    |    |       |