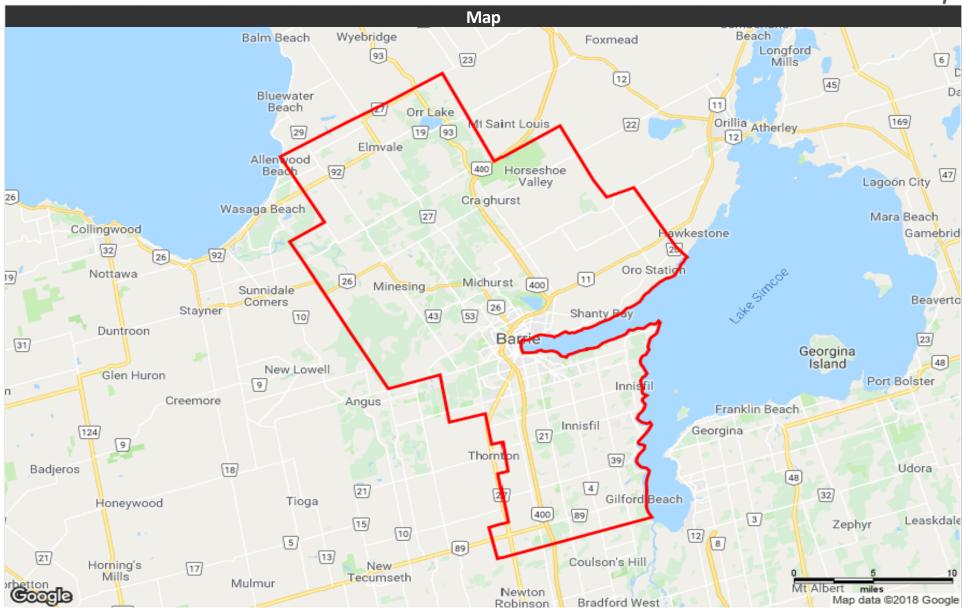

|                                     |                                |  |  |  |
|   | Roet, a didores do tenia, los es cristos de la constante de la | es University de                    | ie e                           |  |  |  |

Educational Attainment (15 Yrs +)

30,693

52,906

Data Source: Environics Analytics

17.1%

29.5%

No cert. or diploma

High school or equiv

## **Barrie Advance/Innisfil Journal**



## **Distribution Map**