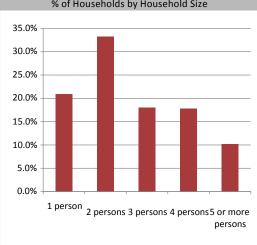

| Population & Household Summ       | ary     |  |
|-----------------------------------|---------|--|
| Total Population                  | 218,696 |  |
| Population Growth 2013-2018       | 6.1%    |  |
| Population Growth 2018-2023       | 5.7%    |  |
|                                   |         |  |
| Total Households                  | 80,223  |  |
| Household Growth 2013-2018        | 6.5%    |  |
| Household Growth 2018-2023        | 6.6%    |  |
|                                   |         |  |
| % of Households with Children     | 48.3%   |  |
| % of Households - Married w/ Kids | 34.8%   |  |
| % of Households - Single Parent   | 13.5%   |  |
|                                   |         |  |
| % of Households by Household Size |         |  |