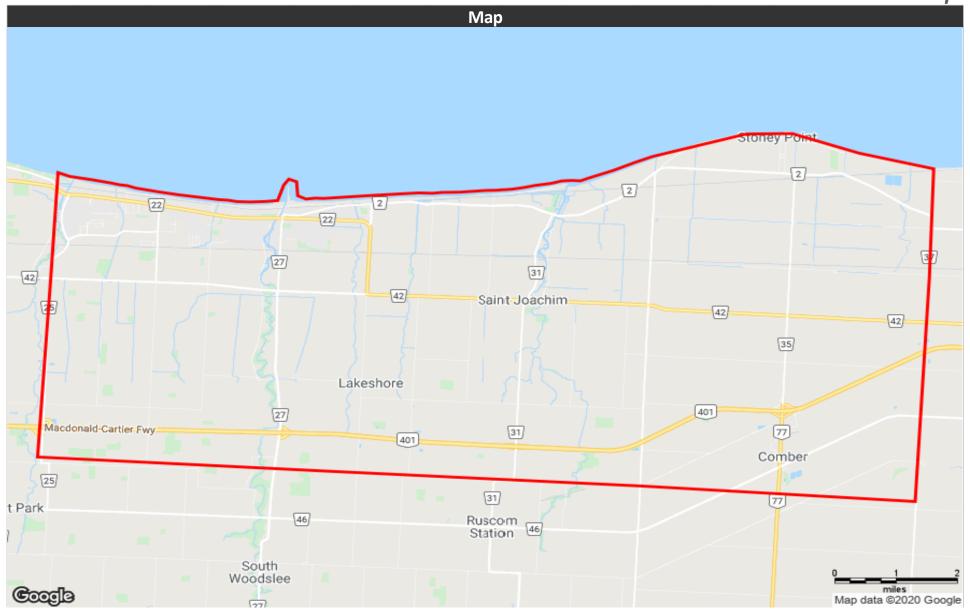

|                                  |        |

Educational Attainment (15 Yrs +)

2,807 14.8%

No cert. or diploma

## **Belle River Lakeshore News**



**Distribution Map**