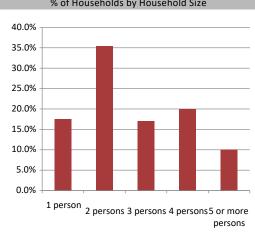

| Population & Household Summary    |        |  |  |  |  |
|-----------------------------------|--------|--|--|--|--|
| Total Population                  | 23,609 |  |  |  |  |
| Population Growth 2014-2019       | 4.1%   |  |  |  |  |
| Population Growth 2019-2024       | 2.7%   |  |  |  |  |
|                                   |        |  |  |  |  |
| Total Households                  | 8,350  |  |  |  |  |
| Household Growth 2014-2019        | 2.0%   |  |  |  |  |
| Household Growth 2019-2024        | 2.8%   |  |  |  |  |
|                                   |        |  |  |  |  |
| % of Households with Children     | 50.2%  |  |  |  |  |
| % of Households - Married w/ Kids | 40.5%  |  |  |  |  |
| % of Households - Single Parent   | 9.7%   |  |  |  |  |
|                                   |        |  |  |  |  |
| % of Households by Household Size |        |  |  |  |  |