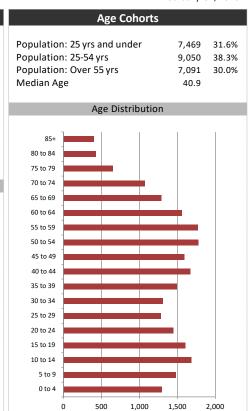

-------|--------|--|--|--|--|
| Total Population                  | 23,609 |  |  |  |  |
| Population Growth 2014-2019       | 4.1%   |  |  |  |  |
| Population Growth 2019-2024       | 2.7%   |  |  |  |  |
|                                   |        |  |  |  |  |
| Total Households                  | 8,350  |  |  |  |  |
| Household Growth 2014-2019        | 2.0%   |  |  |  |  |
| Household Growth 2019-2024        | 2.8%   |  |  |  |  |
|                                   |        |  |  |  |  |
| % of Households with Children     | 50.2%  |  |  |  |  |
| % of Households - Married w/ Kids | 40.5%  |  |  |  |  |
| % of Households - Single Parent   | 9.7%   |  |  |  |  |
|                                   |        |  |  |  |  |
| % of Households by Household Size |        |  |  |  |  |





## **Household Income Average Household Income** \$118,862 **Median Household Income** \$100,042 Households by Income \$ 200K and over \$ 150K - \$200K \$ 125K - \$ 150K \$ 100K - \$ 125K \$ 80K - \$100K \$ 60K - \$80K \$ 40K - \$60K \$ 20K - \$40K Under \$20K 2000 2500 go

| Visible Minorities             |       | 0- |
|--------------------------------|-------|----|
| Population by Visible Minority |       |    |
| Chinese                        | 0.3%  |    |
| South Asian                    | 1.5%  |    |
| Black                          | 1.1%  |    |
| Filipino                       | 0.3%  |    |
| Latin American                 | 0.3%  |    |
| Southeast Asian                | 0.5%  |    |
| Arab                           | 0.4%  |    |
| West Asian                     | 0.0%  |