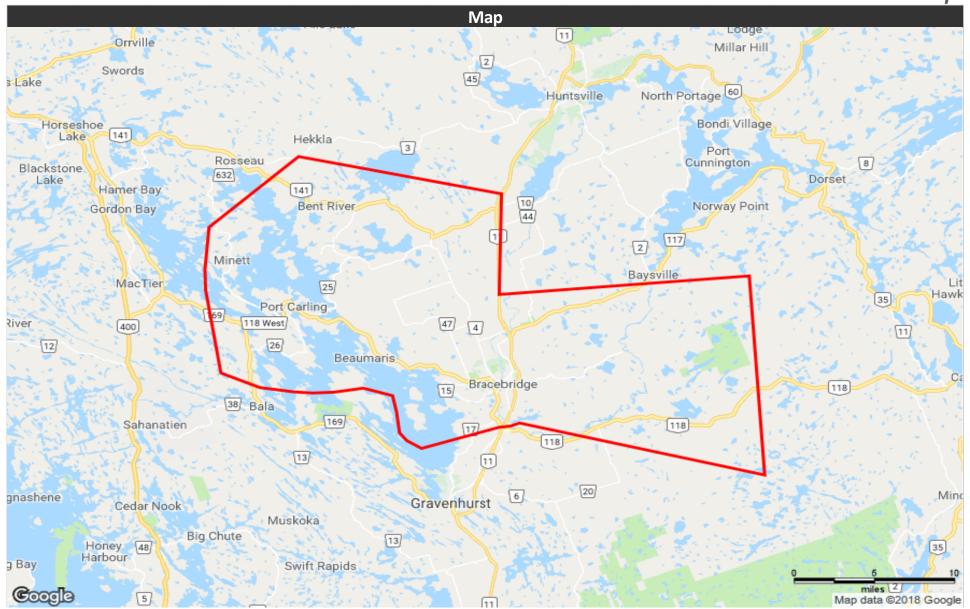

|                                         |                 |
| Rocal and deal of the state of | John John John John John John John John | ye <sup>e</sup> |

Educational Attainment (15 Yrs +)

2,987

5,125

1,606

4,198

15.8%

27.1%

8.5%

22.2%

No cert. or diploma

High school or equiv

College, CEGEP or other

Apprenticeship or trade cert.

## **Bracebridge Examiner**



**Distribution Map**