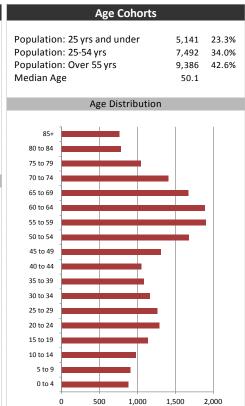

years     | 1,825 | 19.3% |  |
| 75 years or over   | 1,520 | 16.1% |  |
|                    |       |       |  |

**Household Income** 

| Population & Household Summary    |        |
|-----------------------------------|--------|
| Total Population                  | 22,019 |
| Population Growth 2013-2018       | 1.4%   |
| Population Growth 2018-2023       | 1.7%   |
|                                   |        |
| Total Households                  | 9,448  |
| Household Growth 2013-2018        | 4.7%   |
| Household Growth 2018-2023        | 2.1%   |
| % of Households with Children     | 34.3%  |
| % of Households - Married w/ Kids | 25.0%  |
| % of Households - Single Parent   | 9.3%   |
|                                   |        |
| % of Households by Household Size |        |





| Average House<br>Median House          |                      | \$104,080<br>\$78,140 |
|----------------------------------------|----------------------|-----------------------|
|                                        | Households by Income |                       |
| \$ 200K and over \$ 150K - \$200K      |                      |                       |
| 150K \$ 100K - \$ 125K \$ 80K - \$100K |                      |                       |
| \$ 60K - \$80K                         |                      |                       |
| \$ 40K - \$60K                         |                      |                       |
| \$ 20K - \$40K                         |                      |                       |
| Under \$20K                            | 0 40 '60             | ,50 200