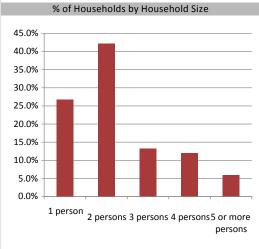

**Household Income** 

| Population & Household Summary    |        |
|-----------------------------------|--------|
| Total Population                  | 22,019 |
| Population Growth 2013-2018       | 1.4%   |
| Population Growth 2018-2023       | 1.7%   |
|                                   |        |
| Total Households                  | 9,448  |
| Household Growth 2013-2018        | 4.7%   |
| Household Growth 2018-2023        | 2.1%   |
| % of Households with Children     | 34.3%  |
| % of Households - Married w/ Kids | 25.0%  |
| % of Households - Single Parent   | 9.3%   |
|                                   |        |
| % of Households by Household Size |        |