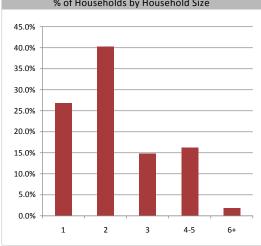

| Population & Household Summary    |        |  |  |
|-----------------------------------|--------|--|--|
| Total Population                  | 74,391 |  |  |
| Population Growth 2011-2016       | 0.8%   |  |  |
| Population Growth 2016-2021       | 1.7%   |  |  |
| Total Households                  | 31,937 |  |  |
| Household Growth 2011-2016        | 2.2%   |  |  |
| Household Growth 2016-2021        | 2.1%   |  |  |
| % of Households with Children     | 34.7%  |  |  |
| % of Households - Married w/ Kids | 25.0%  |  |  |
| % of Households - Single Parent   | 9.7%   |  |  |
| % of Households by Household Size |        |  |  |