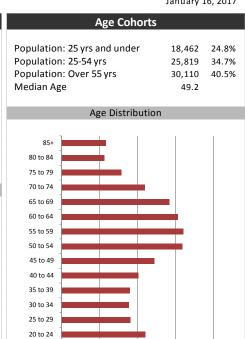

| Age of Home Owners |       |       |  |  |
|--------------------|-------|-------|--|--|
| 15 to 24 years     | 596   | 1.9%  |  |  |
| 25 to 34 years     | 3,396 | 10.6% |  |  |
| 35 to 44 years     | 4,188 | 13.1% |  |  |
| 45 to 54 years     | 6,161 | 19.3% |  |  |
| 55 to 64 years     | 7,036 | 22.0% |  |  |
| 65 to 74 years     | 6,151 | 19.3% |  |  |
| 75 years or over   | 4,409 | 13.8% |  |  |
|                    |       |       |  |  |