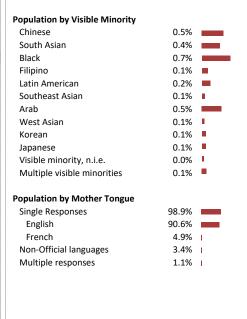

Visible Minorities & Language

| Average Housel<br>Median Househ |            | \$116,547<br>\$98,098 |  |  |  |
|---------------------------------|------------|-----------------------|--|--|--|
| Households by Income            |            |                       |  |  |  |
|                                 |            |                       |  |  |  |
| \$ 200K and over                |            |                       |  |  |  |
| ¢ 450K ¢ 200K                   |            |                       |  |  |  |
| \$ 150K - \$200K                |            |                       |  |  |  |
| \$ 125K - \$ 150K               |            |                       |  |  |  |
| \$ 100K - \$ 125K               |            |                       |  |  |  |
|                                 |            |                       |  |  |  |
| \$ 80K - \$100K                 |            |                       |  |  |  |
| \$ 60K - \$80K                  |            |                       |  |  |  |
| \$ 40K - \$60K                  |            |                       |  |  |  |
| \$ 40K - \$60K                  |            |                       |  |  |  |
| \$ 20K - \$40K                  |            |                       |  |  |  |
| Under \$20K                     |            |                       |  |  |  |
|                                 |            |                       |  |  |  |
| •                               | 0 500 1,00 | 2,500 2,000           |  |  |  |
|                                 |            |                       |  |  |  |