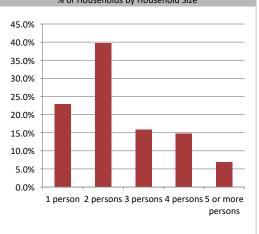

Household Income

| Population & Household Summary    |        |  |
|-----------------------------------|--------|--|
| Total Population                  | 34,466 |  |
| Population Growth 2016-2021       | 5.8%   |  |
| Population Growth 2021-2026       | 2.9%   |  |
|                                   |        |  |
| Total Households                  | 13,396 |  |
| Household Growth 2016-2021        | 3.6%   |  |
| Household Growth 2021-2026        | 2.4%   |  |
|                                   |        |  |
| % of Households with Children     | 40.6%  |  |
| % of Households - Married w/ Kids | 30.4%  |  |
| % of Households - Single Parent   | 10.2%  |  |
|                                   |        |  |
| % of Households by Household Size |        |  |