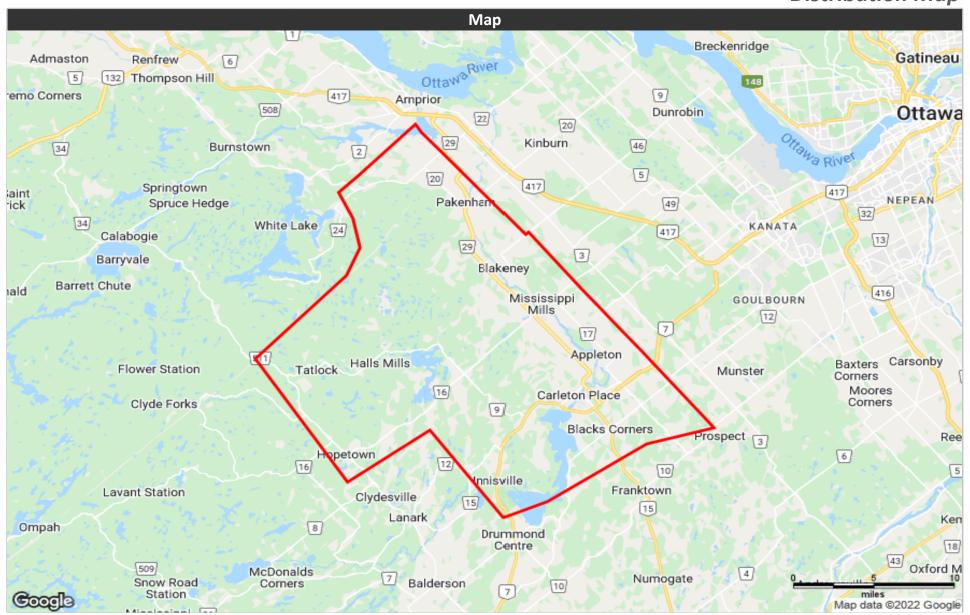

|            |                       |  |  |  |
| •                               | 0 500 1,00 | 2,500 2,000           |  |  |  |
|                                 |            |                       |  |  |  |



| No cert. or diploma           | 3,677 | 13.0% |
|-------------------------------|-------|-------|
| High school or equiv          | 7,985 | 28.3% |
| Apprenticeship or trade cert. | 2,075 | 7.4%  |
| College, CEGEP or other       | 8,556 | 30.3% |
| University below bachelor     | 392   | 1.4%  |
| University degree             | 5,535 | 19.6% |
|                               |       |       |

**Educational Attainment (15 Yrs +)** 



Powered by Sitewise Pro Data Source: Environics Analytics

## **Carleton Place/Almonte Canadian Gazette**



## **Distribution Map**