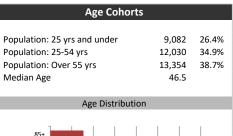

usehold Income

| Population & Household Summary    |        |  |
|-----------------------------------|--------|--|
| Total Population                  | 34,466 |  |
| Population Growth 2016-2021       | 5.8%   |  |
| Population Growth 2021-2026       | 2.9%   |  |
|                                   |        |  |
| Total Households                  | 13,396 |  |
| Household Growth 2016-2021        | 3.6%   |  |
| Household Growth 2021-2026        | 2.4%   |  |
|                                   |        |  |
| % of Households with Children     | 40.6%  |  |
| % of Households - Married w/ Kids | 30.4%  |  |
| % of Households - Single Parent   | 10.2%  |  |
|                                   |        |  |
| % of Households by Household Size |        |  |



Visible Minorities & Language





| Average Housel<br>Median Househ |            | \$116,547<br>\$98,098 |  |  |  |
|---------------------------------|------------|-----------------------|--|--|--|
| Households by Income            |            |                       |  |  |  |
|                                 |            |                       |  |  |  |
| \$ 200K and over                |            |                       |  |  |  |
| ¢ 450K ¢ 200K                   |            |                       |  |  |  |
| \$ 150K - \$200K                |            |                       |  |  |  |
| \$ 125K - \$ 150K               |            |                       |  |  |  |
| \$ 100K - \$ 125K               |            |                       |  |  |  |
|                                 |            |