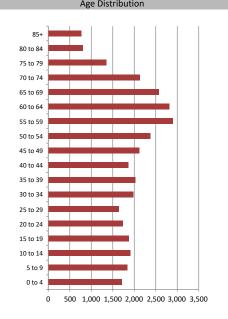

ehold Income

| Population & Household Summary    |        |  |
|-----------------------------------|--------|--|
| Total Population                  | 34,466 |  |
| Population Growth 2016-2021       | 5.8%   |  |
| Population Growth 2021-2026       | 2.9%   |  |
|                                   |        |  |
| Total Households                  | 13,396 |  |
| Household Growth 2016-2021        | 3.6%   |  |
| Household Growth 2021-2026        | 2.4%   |  |
|                                   |        |  |
| % of Households with Children     | 40.6%  |  |
| % of Households - Married w/ Kids | 30.4%  |  |
| % of Households - Single Parent   | 10.2%  |  |
|                                   |        |  |
| % of Households by Household Size |        |  |



Visible Minorities & Language





| Average Housel<br>Median Househ |            | \$116,547<br>\$98,098 |  |  |  |
|---------------------------------|------------|-----------------------|--|--|--|
| Households by Income            |            |                       |  |  |  |
|                                 |            |                       |  |  |  |
| \$ 200K and over                |            |                       |  |  |  |
| ¢ 450K ¢ 200K                   |            |                       |  |  |  |
| \$ 150K - \$200K                |            |                       |  |  |  |
| \$ 125K - \$ 150K               |            |                       |  |  |  |
| \$ 100K - \$ 125K               |            |                       |  |  |  |
|                                 |            |