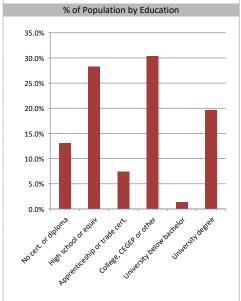

| No cert. or diploma           | 3,677 | 13.0% |
|-------------------------------|-------|-------|
| High school or equiv          | 7,985 | 28.3% |
| Apprenticeship or trade cert. | 2,075 | 7.4%  |
| College, CEGEP or other       | 8,556 | 30.3% |
| University below bachelor     | 392   | 1.4%  |
| University degree             | 5,535 | 19.6% |
|                               |       |       |

**Educational Attainment (15 Yrs +)** 

Powered by Sitewise Pro Data Source: Environics Analytics