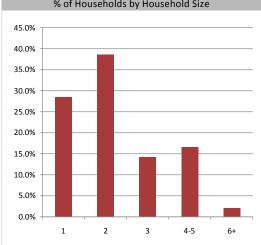

|                                |
| % of Households - Married w/ Kids                                                                                              | 25.5%                          |
| % of Households - Single Parent                                                                                                | 10.7%                          |
| Of afthe exhalled the exhall G                                                                                                 |                                |
| Household Growth 2011-2016<br>Household Growth 2016-2021<br>% of Households with Children<br>% of Households - Married w/ Kids | 2.5%<br>2.0%<br>36.2%<br>25.5% |





15 to 19

10 to 14 5 to 9

0 to 4

No cert. or diploma

2,000

4,000

Educational Attainment (15 Yrs +)

6,000

8,000

16,758 23.0%

| Average Household Income<br>Median Household Income | \$76,961<br>\$61,308 |
|-----------------------------------------------------|----------------------|
| Households by Income                                |                      |
|                                                     |                      |
| \$ 250K and over                                    |                      |
| \$ 200K - \$ 250K                                   |                      |
| \$ 175K - \$ 200K                                   |                      |
| \$ 150K - \$ 175K                                   |                      |
| \$ 125K - \$ 150K