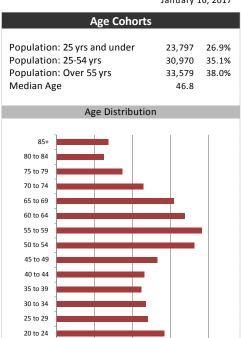

**Household Income** 

| Population & Household Summary                                                                                                 |                                |
|--------------------------------------------------------------------------------------------------------------------------------|--------------------------------|
| Total Population                                                                                                               | 88,346                         |
| Population Growth 2011-2016                                                                                                    | 0.9%                           |
| Population Growth 2016-2021                                                                                                    | 1.3%                           |
|                                                                                                                                |                                |
| Total Households                                                                                                               | 37,603                         |
| Household Growth 2011-2016                                                                                                     | 2.5%                           |
| Household Growth 2016-2021                                                                                                     | 2.0%                           |
| % of Households with Children                                                                                                  | 26.20/                         |
|                                                                                                                                |                                |
| % of Households - Married w/ Kids                                                                                              | 25.5%                          |
| % of Households - Single Parent                                                                                                | 10.7%                          |
| Of afthe exhalled the exhall G                                                                                                 |                                |
| Household Growth 2011-2016<br>Household Growth 2016-2021<br>% of Households with Children<br>% of Households - Married w/ Kids | 2.5%<br>2.0%<br>36.2%<br>25.5% |