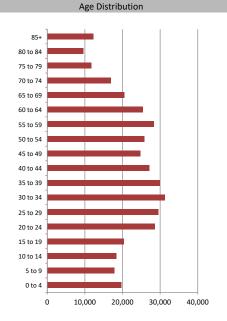

Household Summary    |         |  |  |
|-----------------------------------|---------|--|--|
| Total Population                  | 398,089 |  |  |
| Population Growth 2016-2021       | 5.9%    |  |  |
| Population Growth 2021-2026       | 4.7%    |  |  |
|                                   |         |  |  |
| Total Households                  | 155,128 |  |  |
| Household Growth 2016-2021        | 5.6%    |  |  |
| Household Growth 2021-2026        | 5.3%    |  |  |
|                                   |         |  |  |
| % of Households with Children     | 43.9%   |  |  |
| % of Households - Married w/ Kids | 30.0%   |  |  |
| % of Households - Single Parent   | 13.9%   |  |  |
|                                   |         |  |  |
| % of Households by Household Size |         |  |  |







| Average Househ<br>Median Househ |                      | \$129,184<br>\$87,588 |
|---------------------------------|----------------------|-----------------------|
|                                 | Households by Income |                       |
|                                 |                      |                       |
| \$ 200K and over                |                      |                       |
| \$ 150K - \$200K                |                      |                       |
| \$ 125K - \$ 150K               |                      |                       |
| \$ 100K - \$ 125K               |                      |                       |
| \$ 80K - \$100K                 |                      |                       |
| \$ 60K - \$80K                  |