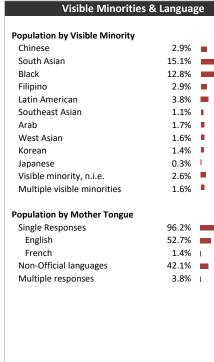

|                      |                       |
| \$ 150K - \$200K                |                      |                       |
| \$ 125K - \$ 150K               |                      |                       |
| \$ 100K - \$ 125K               |                      |                       |
| \$ 80K - \$100K                 |                      |                       |
| \$ 60K - \$80K                  |                      |                       |
| \$ 40K - \$60K                  |                      |                       |
| \$ 20K - \$40K                  |                      |                       |
| Under \$20K                     |                      |                       |
| •                               | 2 200 2000 2500 2019 | 25,000 30,00          |



| Educational Attainment (15 Yrs +) |         |       |  |  |
|-----------------------------------|---------|-------|--|--|
|                                   |         |       |  |  |
| No cert. or diploma               | 48,668  | 14.4% |  |  |
| High school or equiv              | 87,533  | 26.0% |  |  |
| Apprenticeship or trade cert.     | 15,636  | 4.6%  |  |  |
| College, CEGEP or other           | 62,150  | 18.4% |  |  |
| University below bachelor         | 7,086   | 2.1%  |  |  |
| University degree                 | 116,131 | 34.4% |  |  |
|                                   |         |       |  |  |



Powered by Sitewise Pro Data Source: Environics Analytics

## **Etobicoke Guardian**



## **Distribution Map**