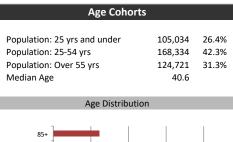

& Household Summary    |         |  |  |
|-----------------------------------|---------|--|--|
| Total Population                  | 398,089 |  |  |
| Population Growth 2016-2021       | 5.9%    |  |  |
| Population Growth 2021-2026       | 4.7%    |  |  |
|                                   |         |  |  |
| Total Households                  | 155,128 |  |  |
| Household Growth 2016-2021        | 5.6%    |  |  |
| Household Growth 2021-2026        | 5.3%    |  |  |
|                                   |         |  |  |
| % of Households with Children     | 43.9%   |  |  |
| % of Households - Married w/ Kids | 30.0%   |  |  |
| % of Households - Single Parent   | 13.9%   |  |  |
|                                   |         |  |  |
| % of Households by Household Size |         |  |  |







| Average Househ<br>Median Househ |                      | \$129,184<br>\$87,588 |
|---------------------------------|----------------------|-----------------------|
|                                 | Households by Income |                       |
|                                 |                      |                       |
| \$ 200K and over                |                      |                       |
| \$ 150K - \$200K                |                      |                       |
| \$ 125K - \$ 150K               |                      |                       |
| \$ 100K - \$ 125K               |                      |                       |
| \$ 80K - \$100K                 |                      |                       |
| \$ 60K - \$80K                  |