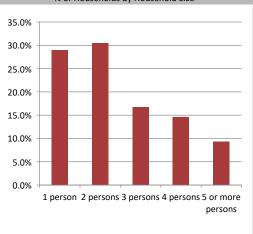

Household Income

| Population & Household Summary    |         |  |  |
|-----------------------------------|---------|--|--|
| Total Population                  | 398,089 |  |  |
| Population Growth 2016-2021       | 5.9%    |  |  |
| Population Growth 2021-2026       | 4.7%    |  |  |
|                                   |         |  |  |
| Total Households                  | 155,128 |  |  |
| Household Growth 2016-2021        | 5.6%    |  |  |
| Household Growth 2021-2026        | 5.3%    |  |  |
|                                   |         |  |  |
| % of Households with Children     | 43.9%   |  |  |
| % of Households - Married w/ Kids | 30.0%   |  |  |
| % of Households - Single Parent   | 13.9%   |  |  |
|                                   |         |  |  |
| % of Households by Household Size |         |  |  |