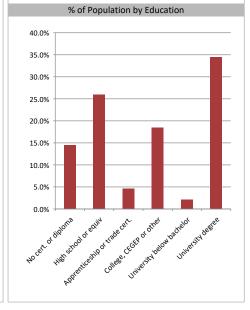

| Educational Attainment (15 Yrs +) |         |       |  |  |
|-----------------------------------|---------|-------|--|--|
|                                   |         |       |  |  |
| No cert. or diploma               | 48,668  | 14.4% |  |  |
| High school or equiv              | 87,533  | 26.0% |  |  |
| Apprenticeship or trade cert.     | 15,636  | 4.6%  |  |  |
| College, CEGEP or other           | 62,150  | 18.4% |  |  |
| University below bachelor         | 7,086   | 2.1%  |  |  |
| University degree                 | 116,131 | 34.4% |  |  |
|                                   |         |       |  |  |