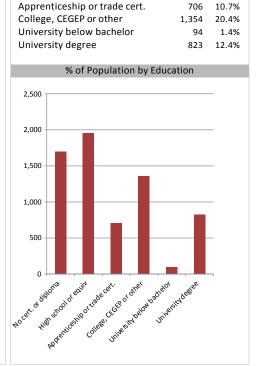

|
|                                                                                                                                                                                                                                                                                              |                                                     |                  |       |                      |

## **Population by Visible Minority** Chinese 0.2% South Asian 0.0% Black 0.2% Filipino 0.4% 0.4% Latin American Southeast Asian 0.4% Arab 0.0% West Asian 0.0% Korean 0.0% Japanese 0.0% Visible minority, n.i.e. 0.3% Multiple visible minorities 0.0% **Population by Mother Tongue Single Responses** 99.4% English 92.0% French 0.9% Non-Official languages 6.5% Multiple responses 0.6% |



Educational Attainment (15 Yrs +)

1,696

1,953

25.6%

29.5%

## **Exeter Times-Advocate**



**Distribution Map**