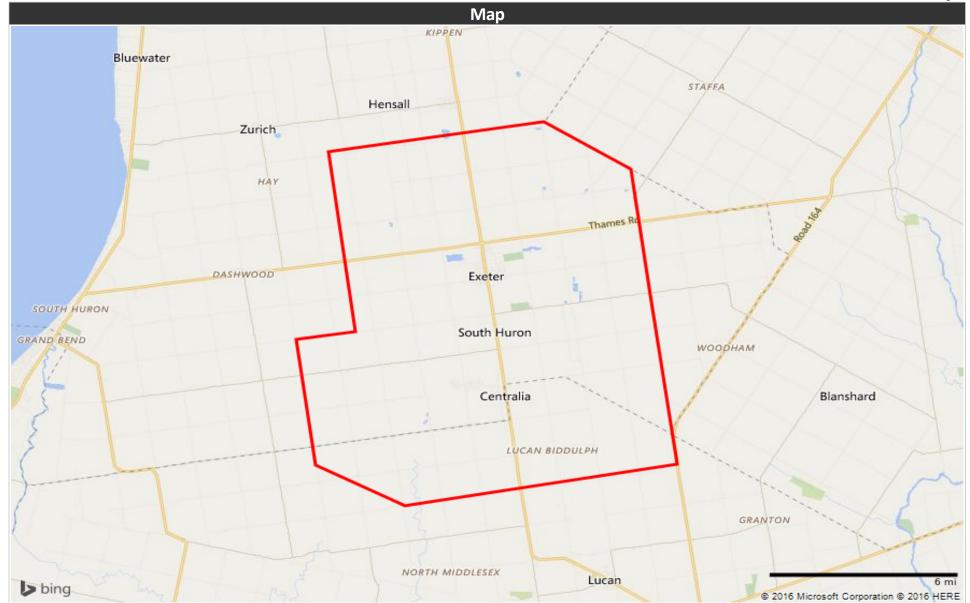

|                                                     |                  |       |                      |

## **Population by Visible Minority** Chinese 0.2% South Asian 0.0% Black 0.2% Filipino 0.4% 0.4% Latin American Southeast Asian 0.4% Arab 0.0% West Asian 0.0% Korean 0.0% Japanese 0.0% Visible minority, n.i.e. 0.3% Multiple visible minorities 0.0% **Population by Mother Tongue Single Responses** 99.4% English 92.0% French 0.9% Non-Official languages 6.5% Multiple responses 0.6% |



Educational Attainment (15 Yrs +)

1,696

1,953

25.6%

29.5%

## **Exeter Times-Advocate**



**Distribution Map**