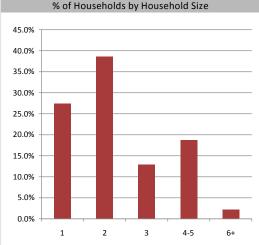

**Household Income** 

| Population & Household Summary     |       |  |  |
|------------------------------------|-------|--|--|
| Total Population                   | 8,123 |  |  |
| Population Growth 2011-2016        | -2.9% |  |  |
| Population Growth 2016-2021        | -0.7% |  |  |
|                                    |       |  |  |
| Total Households                   | 3,265 |  |  |
| Household Growth 2011-2016         | -4.6% |  |  |
| Household Growth 2016-2021         | -2.4% |  |  |
|                                    |       |  |  |
| % of Households with Children      | 35.6% |  |  |
| % of Households - Married w/ Kids  | 27.2% |  |  |
| % of Households - Single Parent    | 8.4%  |  |  |
|                                    |       |  |  |
| 0/ of Households by Household Cine |       |  |  |