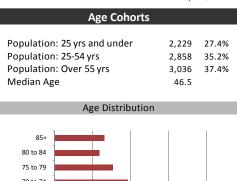

| Age of Home Owners |     |       |  |
|--------------------|-----|-------|--|
| 15 to 24 years     | 67  | 2.1%  |  |
| 25 to 34 years     | 483 | 14.8% |  |
| 35 to 44 years     | 482 | 14.7% |  |
| 45 to 54 years     | 647 | 19.8% |  |
| 55 to 64 years     | 629 | 19.3% |  |
| 65 to 74 years     | 459 | 14.1% |  |
| 75 years or over   | 499 | 15.3% |  |
|                    |     |       |  |