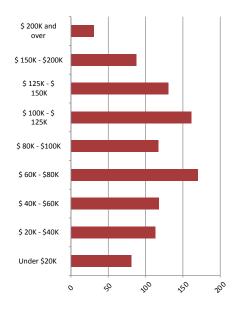

### **Household Income**

\$98,554

\$83,770

| Average Household I<br>Median Household II |          |          |    |
|--------------------------------------------|----------|----------|----|
| Hous                                       | eholds l | by Incor | ne |
|                                            |          |          |    |