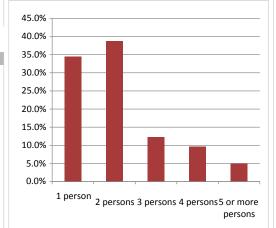

| 19.5% |
| 55 to 64 years   | 244        | 24.4% |
| 65 to 74 years   | 153        | 15.3% |
| 75 years or over | 87         | 8.7%  |
|                  |            |       |

| Population & Household Summary    |       |  |  |
|-----------------------------------|-------|--|--|
| Total Population                  | 2,237 |  |  |
| Population Growth 2013-2018       | 1.0%  |  |  |
| Population Growth 2018-2023       | 0.1%  |  |  |
| Total Households                  | 1,001 |  |  |
| Household Growth 2013-2018        | 3.3%  |  |  |
| Household Growth 2018-2023        | 0.4%  |  |  |
| % of Households with Children     | 33.0% |  |  |
| % of Households - Married w/ Kids | 20.3% |  |  |
| % of Households - Single Parent   | 12.7% |  |  |

#### % of Households by Household Size



#### November 6, 2018 Age Cohorts Population: 25 yrs and under 563 25.2% Population: 25-54 yrs 828 37.0% Population: Over 55 yrs 845 37.8% Median Age 46.0

Summary Report

#### Age Distribution



### **Household Income**

\$98,554

\$83,770

| Average Household I<br>Median Household II |          |          |    |
|--------------------------------------------|----------|----------|----|
| Hous                                       | eholds l | by Incor | ne |
|                                            |          |          |    |



## Visible Minorities & Language

| Population by Visible Minority |       |  |
|--------------------------------|-------|--|
| Chinese                        | 0.0%  |  |
| South Asian                    | 0.0%  |  |
| Black                          | 1.1