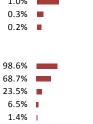

## Visible Minorities & Language

| Population by Visible Minority |       |  |
|--------------------------------|-------|--|
| Chinese                        | 0.0%  |  |
| South Asian                    | 0.0%  |  |
| Black                          | 1.1%  |  |
| Filipino                       | 0.2%  |  |
| Latin American                 | 0.0%  |  |
| Southeast Asian                | 0.1%  |  |
| Arab                           | 0.0%  |  |
| West Asian                     | 0.0%  |  |
| Korean                         | 0.0%  |  |
| Japanese                       | 1.0%  |  |
| Visible minority, n.i.e.       | 0.3%  |  |
| Multiple visible minorities    | 0.2%  |  |
| Population by Mother Tongue    |       |  |
| Single Responses               | 98.6% |  |
| English                        | 68.7% |  |
| French                         | 23.5% |  |