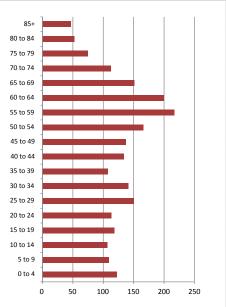

on & Household Summary    |       |  |  |
|-----------------------------------|-------|--|--|
| Total Population                  | 2,237 |  |  |
| Population Growth 2013-2018       | 1.0%  |  |  |
| Population Growth 2018-2023       | 0.1%  |  |  |
| Total Households                  | 1,001 |  |  |
| Household Growth 2013-2018        | 3.3%  |  |  |
| Household Growth 2018-2023        | 0.4%  |  |  |
| % of Households with Children     | 33.0% |  |  |
| % of Households - Married w/ Kids | 20.3% |  |  |
| % of Households - Single Parent   | 12.7% |  |  |

#### % of Households by Household Size



#### November 6, 2018 Age Cohorts Population: 25 yrs and under 563 25.2% Population: 25-54 yrs 828 37.0% Population: Over 55 yrs 845 37.8% Median Age 46.0

Summary Report

#### Age Distribution



### **Household Income**

\$98,554

\$83,770

| Average Household I<br>Median Household II |          |          |    |
|--------------------------------------------|----------|----------|----|
| Hous                                       | eholds l | by Incor | ne |
|                                            |          |          |    |



## Visible Minorities & Language

| Population by Visible Minority |       |  |
|--------------------------------|-------|--|
| Chinese                        | 0.0%  |  |
| South Asian                    | 0.0%  |  |
| Black                          | 1.1%  |  |
| Filipino                       | 0.2%  |  |
| Latin American                 | 0.0%  |  |
| Southeast Asian                | 0.1%  |  |
| Arab                           | 0.0%  |  |
| Wes