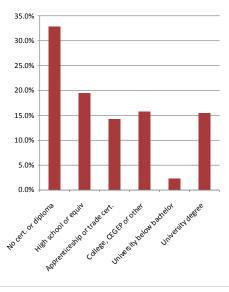

## Educational Attainment (15 Yrs +)

| 603 | 32.8%                   |
|-----|-------------------------|
| 357 | 19.4%                   |
| 262 | 14.3%                   |
| 289 | 15.7%                   |
| 41  | 2.3%                    |
| 284 | 15.5%                   |
|     | 357<br>262<br>289<br>41 |

#### % of Population by Education