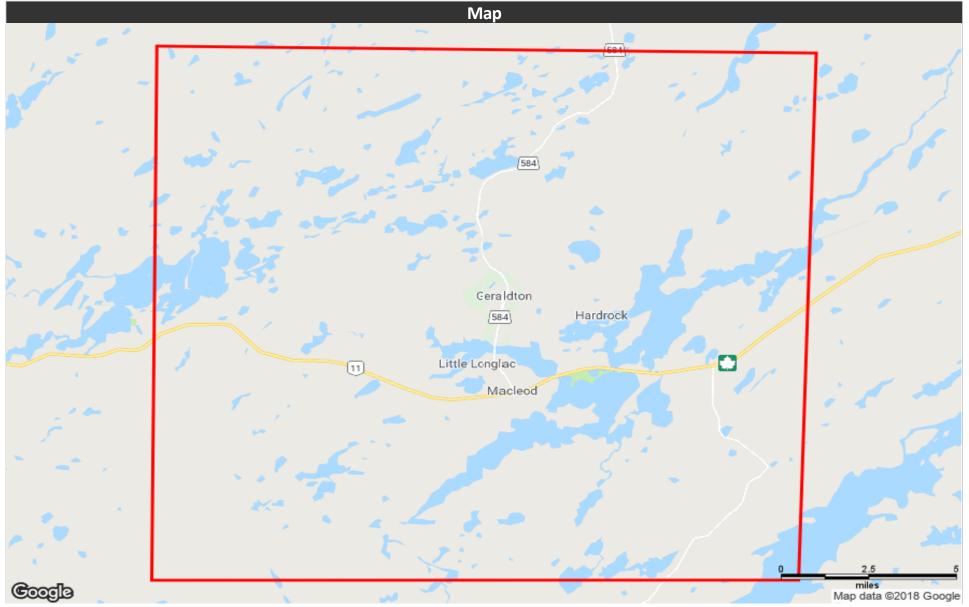

| 0.0%  |  |
| Japanese                       | 1.0%  |  |
| Visible minority, n.i.e.       | 0.3%  |  |
| Multiple visible minorities    | 0.2%  |  |
| Population by Mother Tongue    |       |  |
| Single Responses               | 98.6% |  |
| English                        | 68.7% |  |
| French                         | 23.5% |  |

Non-Official languages

Multiple responses

# 



## Educational Attainment (15 Yrs +)

| 603 | 32.8%                   |
|-----|-------------------------|
| 357 | 19.4%                   |
| 262 | 14.3%                   |
| 289 | 15.7%                   |
| 41  | 2.3%                    |
| 284 | 15.5%                   |
|     | 357<br>262<br>289<br>41 |

#### % of Population by Education



# **Geraldton Times Star**

# ad®reach

## Distribution Map



Powered by Sitewise Pro