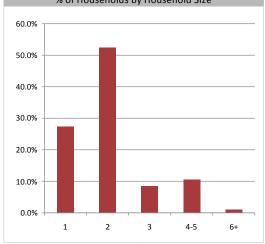

**Household Income** 

| Population & Household Summary    |       |  |  |
|-----------------------------------|-------|--|--|
| Total Population                  | 4,433 |  |  |
| Population Growth 2011-2016       | -2.4% |  |  |
| Population Growth 2016-2021       | -0.5% |  |  |
| Table of the                      |       |  |  |
| Total Households                  | 2,165 |  |  |
| Household Growth 2011-2016        | -3.7% |  |  |
| Household Growth 2016-2021        | -2.2% |  |  |
| % of Households with Children     | 20.0% |  |  |
| % of Households - Married w/ Kids | 15.5% |  |  |
| % of Households - Single Parent   | 4.5%  |  |  |
| % of Households by Household Size |       |  |  |