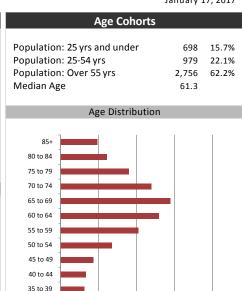

| Age of Home Owners |     |       |  |
|--------------------|-----|-------|--|
| 15 to 24 years     | 18  | 0.8%  |  |
| 25 to 34 years     | 84  | 3.9%  |  |
| 35 to 44 years     | 96  | 4.4%  |  |
| 45 to 54 years     | 219 | 10.1% |  |
| 55 to 64 years     | 545 | 25.2% |  |
| 65 to 74 years     | 779 | 36.0% |  |
| 75 years or over   | 424 | 19.6% |  |
|                    |     |       |  |