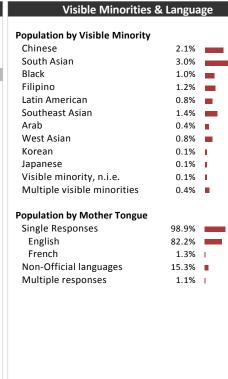

| Visible Minorities & Language  |       |   |  |
|--------------------------------|-------|---|--|
| Population by Visible Minority |       |   |  |
| Chinese                        | 2.00/ |   |  |
| •                              | 2.8%  |   |  |
| South Asian                    | 3.8%  |   |  |
| Black                          | 1.2%  |   |  |
| Filipino                       | 1.5%  |   |  |
| Latin American                 | 1.0%  |   |  |
| Southeast Asian                | 1.9%  |   |  |
| Arab                           | 0.5%  |   |  |
| West Asian                     | 1.0%  |   |  |
| Korean                         | 0.2%  | 1 |  |
| Japanese                       | 0.2%  | 1 |  |
| Visible minority, n.i.e.       | 0.1%  | 1 |  |
| Multiple visible minorities    | 0.4%  | • |  |
| Population by Mother Tongue    |       |   |  |
| Single Responses               | 98.7% |   |  |
| English                        | 79.1% |   |  |
| French                         | 1.4%  | 1 |  |
| Non-Official languages         | 18.2% |   |  |
| Multiple responses             | 1.3%  | 1 |  |
|                                |       |   |  |
|                                |       |   |  |
|                                |       |   |  |
|                                |       |   |  |