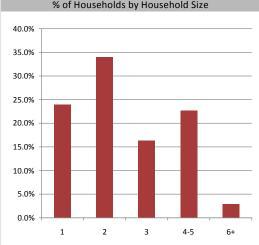

**Household Income** 

| Population & Household Summary    |         |  |  |
|-----------------------------------|---------|--|--|
| Total Population                  | 183,811 |  |  |
| Population Growth 2011-2016       | 5.4%    |  |  |
| Population Growth 2016-2021       | 5.0%    |  |  |
| Total Households                  | 71,909  |  |  |
| Household Growth 2011-2016        | 6.3%    |  |  |
| Household Growth 2016-2021        | 5.6%    |  |  |
| % of Households with Children     | 42.3%   |  |  |
| % of Households - Married w/ Kids | 32.6%   |  |  |
| % of Households - Single Parent   | 9.7%    |  |  |
| % of Households by Household S    | Size    |  |  |