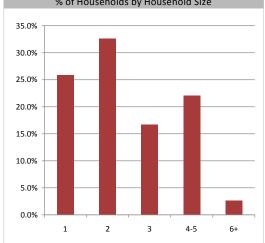

**Household Income** 

| Population & Household Summary    |         |  |  |
|-----------------------------------|---------|--|--|
| Total Population                  | 183,811 |  |  |
| Population Growth 2011-2016       | 5.4%    |  |  |
| Population Growth 2016-2021       | 5.0%    |  |  |
| Total Households                  | 71,909  |  |  |
| Household Growth 2011-2016        | 6.3%    |  |  |
| Household Growth 2016-2021        | 5.6%    |  |  |
| % of Households with Children     | 42.3%   |  |  |
| % of Households - Married w/ Kids | 32.6%   |  |  |
| % of Households - Single Parent   | 9.7%    |  |  |
| % of Households by Household S    | Size    |  |  |

40 to 44

35 to 39 30 to 34

25 to 29

20 to 24 15 to 19

10 to 14

| Households by Income  \$ 250K and over \$ 200K - \$ 250K \$ 175K - \$ 200K \$ 150K - \$ 175K \$ 125K - \$ 150K \$ 100K - \$ 125K \$ 90K - \$100K \$ 80K - \$90K \$ 70K - \$80K \$ 50K - \$60K \$ 40K - \$50K \$ 30K - \$40K \$ 20K - \$30K \$ 10K - \$20K | Average Household Income<br>Median Household Income                                                                                                                                                                               | \$103,384<br>\$84,842 |
|-----------------------------------------------------------------------------------------------------------------------------------------------------------------------------------------------------------------------------------------------------------|-----------------------------------------------------------------------------------------------------------------------------------------------------------------------------------------------------------------------------------|-----------------------|
| \$ 200K - \$ 250K<br>\$ 175K - \$ 200K<br>\$ 150K - \$ 175K<br>\$ 125K - \$ 150K<br>\$ 100K - \$ 125K<br>\$ 90K - \$100K<br>\$ 80K - \$90K<br>\$ 70K - \$80K<br>\$ 60K - \$70K<br>\$ 50K - \$60K<br>\$ 40K - \$50K<br>\$ 30K - \$40K<br>\$ 20K - \$30K    | Households by Income                                                                                                                                                                                                              |                       |
| Under \$10K                                                                                                                                                                                                                                               | \$ 175K - \$ 200K<br>\$ 150K - \$ 175K<br>\$ 125K - \$ 150K<br>\$ 100K - \$ 125K<br>\$ 90K - \$100K<br>\$ 80K - \$90K<br>\$ 70K - \$80K<br>\$ 60K - \$70K<br>\$ 50K - \$60K<br>\$ 40K - \$50K<br>\$ 30K - \$40K<br>\$ 20K - \$30K |                       |