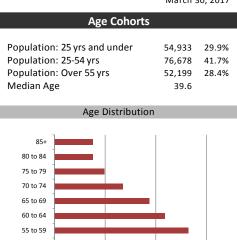

40 to 44

35 to 39 30 to 34

25 to 29

20 to 24 15 to 19

10 to 14

| Households by Income  \$ 250K and over \$ 200K - \$ 250K \$ 175K - \$ 200K \$ 150K - \$ 175K \$ 125K - \$ 150K \$ 100K - \$ 125K \$ 90K - \$100K \$ 80K - \$90K \$ 70K - \$80K \$ 50K - \$60K \$ 40K - \$50K \$ 30K - \$40K \$ 20K - \$30K \$ 10K - \$20K | Average Household Income<br>Median Household Income                                                                                                                                                                               | \$103,384<br>\$84,842 |
|-----------------------------------------------------------------------------------------------------------------------------------------------------------------------------------------------------------------------------------------------------------|-----------------------------------------------------------------------------------------------------------------------------------------------------------------------------------------------------------------------------------|-----------------------|
| \$ 200K - \$ 250K<br>\$ 175K - \$ 200K<br>\$ 150K - \$ 175K<br>\$ 125K - \$ 150K<br>\$ 100K - \$ 125K<br>\$ 90K - \$100K<br>\$ 80K - \$90K<br>\$ 70K - \$80K<br>\$ 60K - \$70K<br>\$ 50K - \$60K<br>\$ 40K - \$50K<br>\$ 30K - \$40K<br>\$ 20K - \$30K    | Households by Income                                                                                                                                                                                                              |                       |
| Under \$10K                                                                                                                                                                                                                                               | \$ 175K - \$ 200K<br>\$ 150K - \$ 175K<br>\$ 125K - \$ 150K<br>\$ 100K - \$ 125K<br>\$ 90K - \$100K<br>\$ 80K - \$90K<br>\$ 70K - \$80K<br>\$ 60K - \$70K<br>\$ 50K - \$60K<br>\$ 40K - \$50K<br>\$ 30K - \$40K<br>\$ 20K - \$30K |                       |