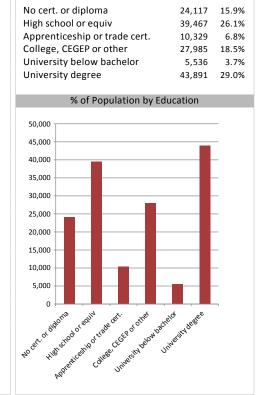

| College, CEGEP or other                                                                                                                                                                                                                                                                                                                                                                                                                                                                                                                                                                                                                                                                                                                                                                                                                                                                                                                                                                                                                                                                                                                                                                                                                                                                                                                                                                                                                                                                                                                                                                                                                                                                                                                                                                                                                                                                                                                                                                                                                                                                                                       | 19,698       | 17.7% |
|-------------------------------------------------------------------------------------------------------------------------------------------------------------------------------------------------------------------------------------------------------------------------------------------------------------------------------------------------------------------------------------------------------------------------------------------------------------------------------------------------------------------------------------------------------------------------------------------------------------------------------------------------------------------------------------------------------------------------------------------------------------------------------------------------------------------------------------------------------------------------------------------------------------------------------------------------------------------------------------------------------------------------------------------------------------------------------------------------------------------------------------------------------------------------------------------------------------------------------------------------------------------------------------------------------------------------------------------------------------------------------------------------------------------------------------------------------------------------------------------------------------------------------------------------------------------------------------------------------------------------------------------------------------------------------------------------------------------------------------------------------------------------------------------------------------------------------------------------------------------------------------------------------------------------------------------------------------------------------------------------------------------------------------------------------------------------------------------------------------------------------|--------------|-------|
| University below bachelor                                                                                                                                                                                                                                                                                                                                                                                                                                                                                                                                                                                                                                                                                                                                                                                                                                                                                                                                                                                                                                                                                                                                                                                                                                                                                                                                                                                                                                                                                                                                                                                                                                                                                                                                                                                                                                                                                                                                                                                                                                                                                                     | 4,018        | 3.6%  |
| University degree                                                                                                                                                                                                                                                                                                                                                                                                                                                                                                                                                                                                                                                                                                                                                                                                                                                                                                                                                                                                                                                                                                                                                                                                                                                                                                                                                                                                                                                                                                                                                                                                                                                                                                                                                                                                                                                                                                                                                                                                                                                                                                             | 34,093       | 30.6% |
|                                                                                                                                                                                                                                                                                                                                                                                                                                                                                                                                                                                                                                                                                                                                                                                                                                                                                                                                                                                                                                                                                                                                                                                                                                                                                                                                                                                                                                                                                                                                                                                                                                                                                                                                                                                                                                                                                                                                                                                                                                                                                                                               |              |       |
| % of Population b                                                                                                                                                                                                                                                                                                                                                                                                                                                                                                                                                                                                                                                                                                                                                                                                                                                                                                                                                                                                                                                                                                                                                                                                                                                                                                                                                                                                                                                                                                                                                                                                                                                                                                                                                                                                                                                                                                                                                                                                                                                                                                             | y Education  |       |
| 40,000                                                                                                                                                                                                                                                                                                                                                                                                                                                                                                                                                                                                                                                                                                                                                                                                                                                                                                                                                                                                                                                                                                                                                                                                                                                                                                                                                                                                                                                                                                                                                                                                                                                                                                                                                                                                                                                                                                                                                                                                                                                                                                                        |              | _     |
| 35,000                                                                                                                                                                                                                                                                                                                                                                                                                                                                                                                                                                                                                                                                                                                                                                                                                                                                                                                                                                                                                                                                                                                                                                                                                                                                                                                                                                                                                                                                                                                                                                                                                                                                                                                                                                                                                                                                                                                                                                                                                                                                                                                        |              | -     |
| 30,000                                                                                                                                                                                                                                                                                                                                                                                                                                                                                                                                                                                                                                                                                                                                                                                                                                                                                                                                                                                                                                                                                                                                                                                                                                                                                                                                                                                                                                                                                                                                                                                                                                                                                                                                                                                                                                                                                                                                                                                                                                                                                                                        |              | -     |
| 25,000                                                                                                                                                                                                                                                                                                                                                                                                                                                                                                                                                                                                                                                                                                                                                                                                                                                                                                                                                                                                                                                                                                                                                                                                                                                                                                                                                                                                                                                                                                                                                                                                                                                                                                                                                                                                                                                                                                                                                                                                                                                                                                                        |              | -     |
| 20,000                                                                                                                                                                                                                                                                                                                                                                                                                                                                                                                                                                                                                                                                                                                                                                                                                                                                                                                                                                                                                                                                                                                                                                                                                                                                                                                                                                                                                                                                                                                                                                                                                                                                                                                                                                                                                                                                                                                                                                                                                                                                                                                        |              | -     |
| 15,000                                                                                                                                                                                                                                                                                                                                                                                                                                                                                                                                                                                                                                                                                                                                                                                                                                                                                                                                                                                                                                                                                                                                                                                                                                                                                                                                                                                                                                                                                                                                                                                                                                                                                                                                                                                                                                                                                                                                                                                                                                                                                                                        |              | -     |
| 10,000                                                                                                                                                                                                                                                                                                                                                                                                                                                                                                                                                                                                                                                                                                                                                                                                                                                                                                                                                                                                                                                                                                                                                                                                                                                                                                                                                                                                                                                                                                                                                                                                                                                                                                                                                                                                                                                                                                                                                                                                                                                                                                                        |              | -     |
| 5,000                                                                                                                                                                                                                                                                                                                                                                                                                                                                                                                                                                                                                                                                                                                                                                                                                                                                                                                                                                                                                                                                                                                                                                                                                                                                                                                                                                                                                                                                                                                                                                                                                                                                                                                                                                                                                                                                                                                                                                                                                                                                                                                         |              | -     |
| 0                                                                                                                                                                                                                                                                                                                                                                                                                                                                                                                                                                                                                                                                                                                                                                                                                                                                                                                                                                                                                                                                                                                                                                                                                                                                                                                                                                                                                                                                                                                                                                                                                                                                                                                                                                                                                                                                                                                                                                                                                                                                                                                             |              | ¬     |
| O Local diplotary of the first | June Hydegee |       |