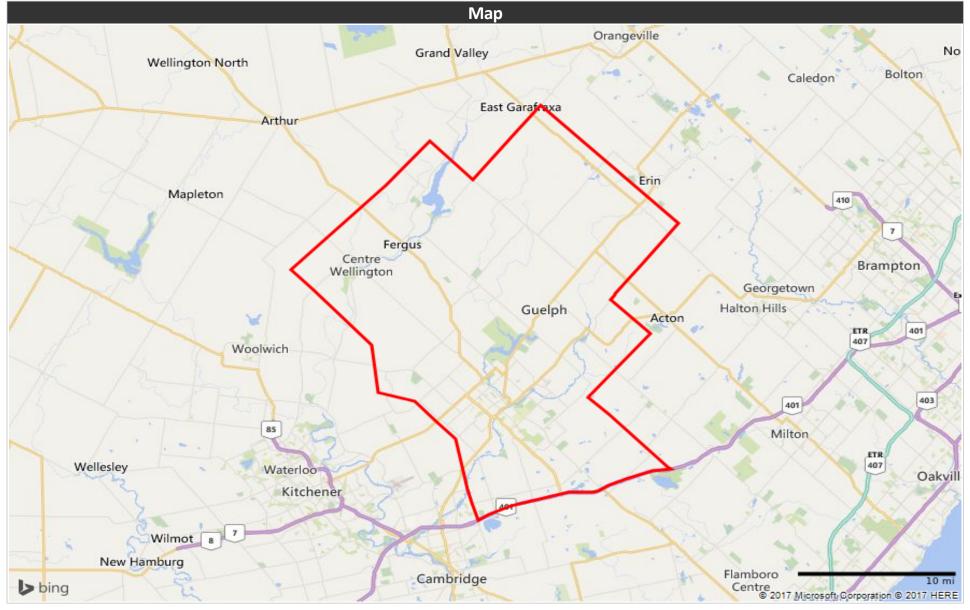

**Household Income** 

| Population & Household Summary    |         |  |  |
|-----------------------------------|---------|--|--|
| Total Population                  | 183,811 |  |  |
| Population Growth 2011-2016       | 5.4%    |  |  |
| Population Growth 2016-2021       | 5.0%    |  |  |
| Total Households                  | 71,909  |  |  |
| Household Growth 2011-2016        | 6.3%    |  |  |
| Household Growth 2016-2021        | 5.6%    |  |  |
| % of Households with Children     | 42.3%   |  |  |
| % of Households - Married w/ Kids | 32.6%   |  |  |
| % of Households - Single Parent   | 9.7%    |  |  |
| % of Households by Household S    | Size    |  |  |