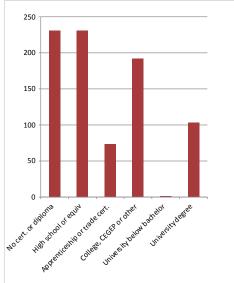

#### Educational Attainment (15 Yrs +)

| 231 | 27.8%                 |
|-----|-----------------------|
| 231 | 27.8%                 |
| 73  | 8.8%                  |
| 192 | 23.1%                 |
| 1   | 0.1%                  |
| 103 | 12.4%                 |
|     | 231<br>73<br>192<br>1 |

#### % of Population by Education