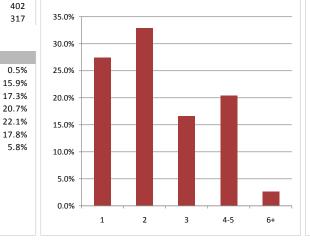

92

74

24

\$102,105

\$88,621

Multiple responses

|       | Population & Household Summary    |
|-------|-----------------------------------|
|       | Total Population                  |
|       | Population Growth 2011-2016       |
| 5,378 | Population Growth 2016-2021       |
| 917   |                                   |
| 500   | Total Households                  |
| 147   | Household Growth 2011-2016        |
| 2,238 | Household Growth 2016-2021        |
| 908   |                                   |
| 588   | % of Households with Children     |
| 1,093 | % of Households - Married w/ Kids |
| 1,027 | % of Households - Single Parent   |
| 190   |                                   |
| 5,254 | % of Households by Household Size |