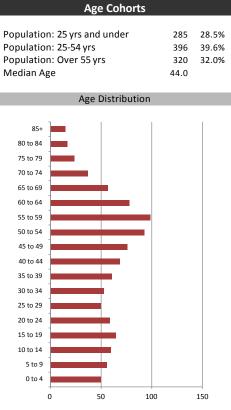

92

74

24

\$102,105

\$88,621

Multiple responses

|       | Population & Household Summary    |
|-------|-----------------------------------|
|       | Total Population                  |
|       | Population Growth 2011-2016       |
| 5,378 | Population Growth 2016-2021       |
| 917   |                                   |
| 500   | Total Households                  |
| 147   | Household Growth 2011-2016        |
| 2,238 | Household Growth 2016-2021        |
| 908   |                                   |
| 588   | % of Households with Children     |
| 1,093 | % of Households - Married w/ Kids |
| 1,027 | % of Households - Single Parent   |
| 190   |                                   |
| 5,254 | % of Households by Household Size |