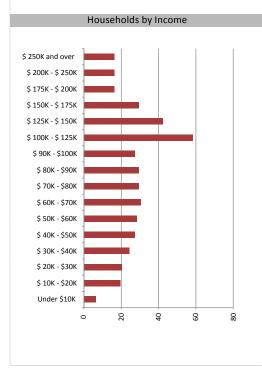

#### **Household Income**

Age of Home Owners

| Average Household Income |  |
|--------------------------|--|
| Median Household Income  |  |