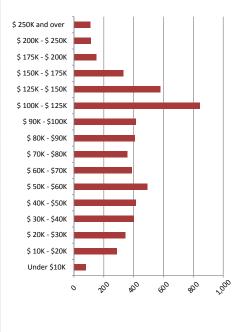

### Household Income

\$91,493 \$82,231

| Average Household Income<br>Median Household Income |  |
|-----------------------------------------------------|--|
| Households by Income                                |  |
|                                                     |  |