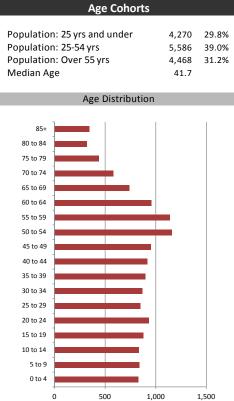

| Population & Household Summary    |        |  |  |  |
|-----------------------------------|--------|--|--|--|
| Total Population                  | 14,325 |  |  |  |
| Population Growth 2012-2017       | 3.5%   |  |  |  |
| Population Growth 2017-2022       | 3.8%   |  |  |  |
| Total Households                  | 5,637  |  |  |  |
| Household Growth 2012-2017        | 3.5%   |  |  |  |
| Household Growth 2017-2022        | 4.0%   |  |  |  |
| % of Households with Children     | 45.3%  |  |  |  |
| % of Households - Married w/ Kids | 32.8%  |  |  |  |
| % of Households - Single Parent   | 12.5%  |  |  |  |