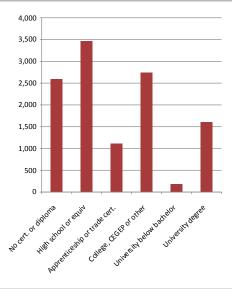

#### & Language

0.5%

| No cert. or diploma           | 2,592 | 22.2% |
|-------------------------------|-------|-------|
| High school or equiv          | 3,464 | 29.6% |
| Apprenticeship or trade cert. | 1,115 | 9.5%  |
| College, CEGEP or other       | 2,735 | 23.4% |
| University below bachelor     | 184   | 1.6%  |
| University degree             | 1,602 | 13.7% |

Educational Attainment (15 Yrs +)

## % of Population by Education