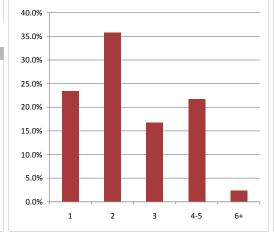

|  |  |
| 65 to 74 years     | 789   | 14.0% |  |  |
| 75 years or over   | 681   | 12.1% |  |  |
|                    |       |       |  |  |

| Population & Household Summary    |        |  |  |  |
|-----------------------------------|--------|--|--|--|
| Total Population                  | 14,325 |  |  |  |
| Population Growth 2012-2017       | 3.5%   |  |  |  |
| Population Growth 2017-2022       | 3.8%   |  |  |  |
| Total Households                  | 5,637  |  |  |  |
| Household Growth 2012-2017        | 3.5%   |  |  |  |
| Household Growth 2017-2022        | 4.0%   |  |  |  |
| % of Households with Children     | 45.3%  |  |  |  |
| % of Households - Married w/ Kids | 32.8%  |  |  |  |
| % of Households - Single Parent   | 12.5%  |  |  |  |

### % of Households by Household Size



## Summary Report

January 9, 2018



### Household Income

\$91,493 \$82,231

| Average Household Income<br>Median Household Income |  |
|-----------------------------------------------------|--|
| Households by Income                                |  |
|                                                     |  |



## Visible Minorities & Language

| Population by Visible Minority |       |    |  |  |
|--------------------------------|-------|----|--|--|
| Chinese                        | 0.2%  |    |  |  |
| South Asian                    | 0.3%  |    |  |  |
| Black                          | 0.6%  |    |  |  |
| Filipino                       | 0.0%  | 1  |  |  |
| Latin American                 | 0.1%  |    |  |  |
| Southeast Asian                | 0.2%  |    |  |  |
| Arab