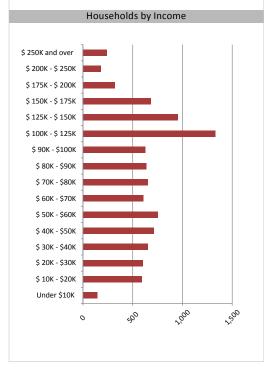

### **Household Income**

\$94,537

\$82,046

| Average Household Income<br>Median Household Income |                          |  |
|-----------------------------------------------------|--------------------------|--|
| 5                                                   | Average Household Income |  |
| Median Household Income                             |                          |  |
|                                                     | Median Household Income  |  |