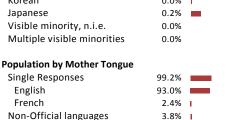

#### **Population by Visible Minority** Chinese 0.2% South Asian 0.2% Black 0.0% 1 Filipino 0.6% Latin American 0.1% Southeast Asian 0.1% Arab 0.0% West Asian 0.0% Korean 0.0% 1 Japanese 0.2% Visible minority, n.i.e. 0.0% Multiple visible minorities 0.0%

| opulation by mother rongae |      |
|----------------------------|------|
| Single Responses           | 99.2 |
| English                    | 93.0 |
| French                     | 2.4  |

Multiple responses

0.8% ī