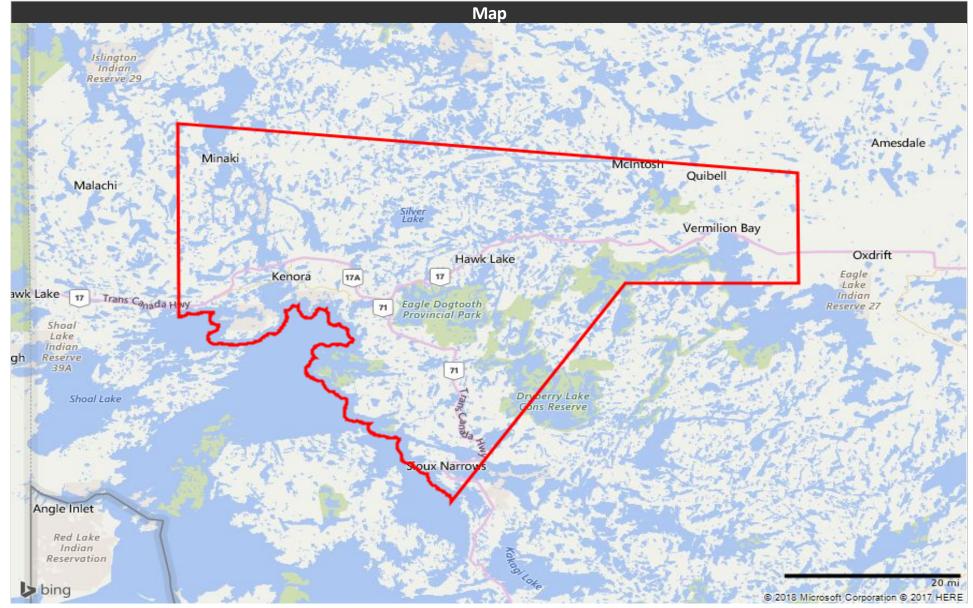

| opulation by mother rongae |      |
|----------------------------|------|
| Single Responses           | 99.2 |
| English                    | 93.0 |
| French                     | 2.4  |

Multiple responses



0.8% ī

## Educational Attainment (15 Yrs +)

1,000

1,500

2,000

2,500

500

0 to 4

0

| No cert. or diploma           | 3,833 | 20.7% |
|-------------------------------|-------|-------|
| High school or equiv          | 5,012 | 27.1% |
| Apprenticeship or trade cert. | 1,993 | 10.8% |
| College, CEGEP or other       | 3,169 | 17.1% |
| University below bachelor     | 662   | 3.6%  |
| University degree             | 3,852 | 20.8% |

## % of Population by Education



## Summary Report

January 9, 2018

# Kenora, Lake of the Woods Enterprise

adøreach

## **Distribution Map**