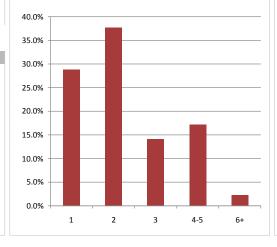

|       |  |  |
|--------------------|-------|-------|--|--|
| 15 to 24 years     | 280   | 2.9%  |  |  |
| 25 to 34 years     | 1,438 | 15.0% |  |  |
| 35 to 44 years     | 1,371 | 14.3% |  |  |
| 45 to 54 years     | 1,731 | 18.1% |  |  |
| 55 to 64 years     | 2,140 | 22.4% |  |  |
| 65 to 74 years     | 1,503 | 15.7% |  |  |
| 75 years or over   | 1,109 | 11.6% |  |  |
|                    |       |       |  |  |

#### **Population & Household Summary** Total Population 22,858 Population Growth 2012-2017 2.2% Population Growth 2017-2022 2.6% **Total Households** 9,572 Household Growth 2012-2017 4 4% Household Growth 2017-2022 3.6% % of Households with Children 37.6% % of Households - Married w/ Kids 25.5% % of Households - Single Parent 12.1%

## % of Households by Household Size



Visible Minorities & Language

### Age Cohorts Population: 25 yrs and under 6,489 28.4% Population: 25-54 yrs 36.6% 8,364 Population: Over 55 yrs 8,005 35.0% Median Age 43.8 Age Distribution 85+ 80 to 84 75 to 79 70 to 74 65 to 69 60 to 64 55 to 59 50 to 54 45 to 49 40 to 44 35 to 39 30 to 34 25 to 29 20 to 24 15 to 19 10 to 14 5 to 9

### **Household Income**

\$94,537

\$82,046

| Average Household Income<br>Median Household Income |                          |  |
|-----------------------------------------------------|--------------------------|--|
| 5                                                   | Average Household Income |  |
| Median Household Income                             |                          |  |
|                                                     | Median Househo