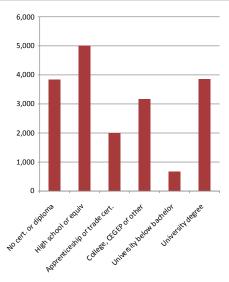

| No cert. or diploma           | 3,833 | 20.7% |
|-------------------------------|-------|-------|
| High school or equiv          | 5,012 | 27.1% |
| Apprenticeship or trade cert. | 1,993 | 10.8% |
| College, CEGEP or other       | 3,169 | 17.1% |
| University below bachelor     | 662   | 3.6%  |
| University degree             | 3,852 | 20.8% |

## % of Population by Education