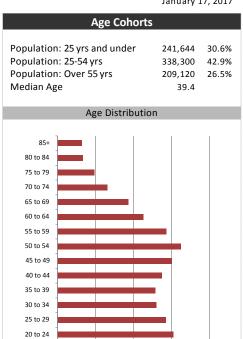

**Household Income** 

| Population & Household Summa      | iry     |
|-----------------------------------|---------|
| Total Population                  | 789,064 |
| Population Growth 2011-2016       | 7.0%    |
| Population Growth 2016-2021       | 5.9%    |
|                                   |         |
| Total Households                  | 263,220 |
| Household Growth 2011-2016        | 8.0%    |
| Household Growth 2016-2021        | 6.7%    |
|                                   |         |
| % of Households with Children     | 53.7%   |
| % of Households - Married w/ Kids | 42.2%   |
| % of Households - Single Parent   | 11.5%   |
|                                   |         |
| % of Households by Household Size | ,       |