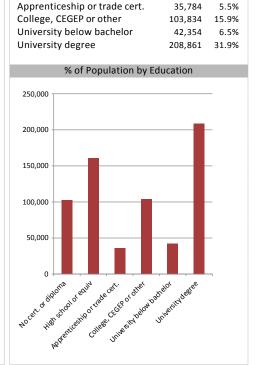

| Apprenticeship of trade cert.                                                                                                                                                                                                                                                                                                                                                                                                                                                                                                                                                                                                                                                                                                                                                                                                                                                                                                                                                                                                                                                                                                                                                                                                                                                                                                                                                                                                                                                                                                                                                                                                                                                                                                                                                                                                                                                                                                                                                                                                                                                                                                  | 33,704           | 3.370 |
|--------------------------------------------------------------------------------------------------------------------------------------------------------------------------------------------------------------------------------------------------------------------------------------------------------------------------------------------------------------------------------------------------------------------------------------------------------------------------------------------------------------------------------------------------------------------------------------------------------------------------------------------------------------------------------------------------------------------------------------------------------------------------------------------------------------------------------------------------------------------------------------------------------------------------------------------------------------------------------------------------------------------------------------------------------------------------------------------------------------------------------------------------------------------------------------------------------------------------------------------------------------------------------------------------------------------------------------------------------------------------------------------------------------------------------------------------------------------------------------------------------------------------------------------------------------------------------------------------------------------------------------------------------------------------------------------------------------------------------------------------------------------------------------------------------------------------------------------------------------------------------------------------------------------------------------------------------------------------------------------------------------------------------------------------------------------------------------------------------------------------------|------------------|-------|
| College, CEGEP or other                                                                                                                                                                                                                                                                                                                                                                                                                                                                                                                                                                                                                                                                                                                                                                                                                                                                                                                                                                                                                                                                                                                                                                                                                                                                                                                                                                                                                                                                                                                                                                                                                                                                                                                                                                                                                                                                                                                                                                                                                                                                                                        | 103,834          | 15.9% |
| University below bachelor                                                                                                                                                                                                                                                                                                                                                                                                                                                                                                                                                                                                                                                                                                                                                                                                                                                                                                                                                                                                                                                                                                                                                                                                                                                                                                                                                                                                                                                                                                                                                                                                                                                                                                                                                                                                                                                                                                                                                                                                                                                                                                      | 42,354           | 6.5%  |
| University degree                                                                                                                                                                                                                                                                                                                                                                                                                                                                                                                                                                                                                                                                                                                                                                                                                                                                                                                                                                                                                                                                                                                                                                                                                                                                                                                                                                                                                                                                                                                                                                                                                                                                                                                                                                                                                                                                                                                                                                                                                                                                                                              | 208,861          | 31.9% |
|                                                                                                                                                                                                                                                                                                                                                                                                                                                                                                                                                                                                                                                                                                                                                                                                                                                                                                                                                                                                                                                                                                                                                                                                                                                                                                                                                                                                                                                                                                                                                                                                                                                                                                                                                                                                                                                                                                                                                                                                                                                                                                                                |                  |       |
| % of Population by Ed                                                                                                                                                                                                                                                                                                                                                                                                                                                                                                                                                                                                                                                                                                                                                                                                                                                                                                                                                                                                                                                                                                                                                                                                                                                                                                                                                                                                                                                                                                                                                                                                                                                                                                                                                                                                                                                                                                                                                                                                                                                                                                          | ducation         |       |
| 250,000                                                                                                                                                                                                                                                                                                                                                                                                                                                                                                                                                                                                                                                                                                                                                                                                                                                                                                                                                                                                                                                                                                                                                                                                                                                                                                                                                                                                                                                                                                                                                                                                                                                                                                                                                                                                                                                                                                                                                                                                                                                                                                                        |                  | -     |
|                                                                                                                                                                                                                                                                                                                                                                                                                                                                                                                                                                                                                                                                                                                                                                                                                                                                                                                                                                                                                                                                                                                                                                                                                                                                                                                                                                                                                                                                                                                                                                                                                                                                                                                                                                                                                                                                                                                                                                                                                                                                                                                                | _                |       |
| 200,000                                                                                                                                                                                                                                                                                                                                                                                                                                                                                                                                                                                                                                                                                                                                                                                                                                                                                                                                                                                                                                                                                                                                                                                                                                                                                                                                                                                                                                                                                                                                                                                                                                                                                                                                                                                                                                                                                                                                                                                                                                                                                                                        |                  | -     |
| 150,000                                                                                                                                                                                                                                                                                                                                                                                                                                                                                                                                                                                                                                                                                                                                                                                                                                                                                                                                                                                                                                                                                                                                                                                                                                                                                                                                                                                                                                                                                                                                                                                                                                                                                                                                                                                                                                                                                                                                                                                                                                                                                                                        |                  | _     |
|                                                                                                                                                                                                                                                                                                                                                                                                                                                                                                                                                                                                                                                                                                                                                                                                                                                                                                                                                                                                                                                                                                                                                                                                                                                                                                                                                                                                                                                                                                                                                                                                                                                                                                                                                                                                                                                                                                                                                                                                                                                                                                                                |                  |       |
| 100,000                                                                                                                                                                                                                                                                                                                                                                                                                                                                                                                                                                                                                                                                                                                                                                                                                                                                                                                                                                                                                                                                                                                                                                                                                                                                                                                                                                                                                                                                                                                                                                                                                                                                                                                                                                                                                                                                                                                                                                                                                                                                                                                        |                  | -     |
|                                                                                                                                                                                                                                                                                                                                                                                                                                                                                                                                                                                                                                                                                                                                                                                                                                                                                                                                                                                                                                                                                                                                                                                                                                                                                                                                                                                                                                                                                                                                                                                                                                                                                                                                                                                                                                                                                                                                                                                                                                                                                                                                |                  |       |
| 50,000                                                                                                                                                                                                                                                                                                                                                                                                                                                                                                                                                                                                                                                                                                                                                                                                                                                                                                                                                                                                                                                                                                                                                                                                                                                                                                                                                                                                                                                                                                                                                                                                                                                                                                                                                                                                                                                                                                                                                                                                                                                                                                                         |                  | -     |
|                                                                                                                                                                                                                                                                                                                                                                                                                                                                                                                                                                                                                                                                                                                                                                                                                                                                                                                                                                                                                                                                                                                                                                                                                                                                                                                                                                                                                                                                                                                                                                                                                                                                                                                                                                                                                                                                                                                                                                                                                                                                                                                                |                  |       |
| 10° 11'4 xet                                                                                                                                                                                                                                                                                                                                                                                                                                                                                                                                                                                                                                                                                                                                                                                                                                                                                                                                                                                                                                                                                                                                                                                                                                                                                                                                                                                                                                                                                                                                                                                                                                                                                                                                                                                                                                                                                                                                                                                                                                                                                                                   | or ee            | '     |
| dillipor, of ot egg, together to ot off, "pay                                                                                                                                                                                                                                                                                                                                                                                                                                                                                                                                                                                                                                                                                                                                                                                                                                                                                                                                                                                                                                                                                                                                                                                                                                                                                                                                                                                                                                                                                                                                                                                                                                                                                                                                                                                                                                                                                                                                                                                                                                                                                  | the itydeels     |       |
| Note: A dipological distribution of the case of the state | thelor the legee |       |
| 4 His destice College Wine Et.                                                                                                                                                                                                                                                                                                                                                                                                                                                                                                                                                                                                                                                                                                                                                                                                                                                                                                                                                                                                                                                                                                                                                                                                                                                                                                                                                                                                                                                                                                                                                                                                                                                                                                                                                                                                                                                                                                                                                                                                                                                                                                 |                  |       |
| 100 A                                                                                                                                                                                                                                                                                                                                                                                                                                                                                                                                                                                                                                                                                                                                                                                                                                                                                                                                                                                                                                                                                                                                                                                                                                                                                                                                                                                                                                                                                                                                                                                                                                                                                                                                                                                                                                                                                                                                                                                                                                                                                                                          |                  |       |