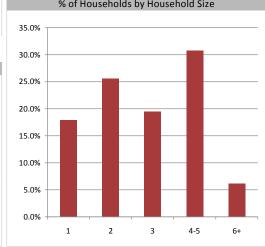

**Household Income** 

| Population & Household Summa       | ary     |
|------------------------------------|---------|
| Total Population                   | 789,064 |
| Population Growth 2011-2016        | 7.0%    |
| Population Growth 2016-2021        | 5.9%    |
|                                    |         |
| Total Households                   | 263,220 |
| Household Growth 2011-2016         | 8.0%    |
| Household Growth 2016-2021         | 6.7%    |
|                                    |         |
| % of Households with Children      | 53.7%   |
| % of Households - Married w/ Kids  | 42.2%   |
| % of Households - Single Parent    | 11.5%   |
|                                    |         |
| 0/ of Households by Household Size | ^       |