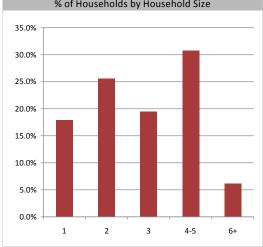

**Household Income** 

| Population & Household Summa      | iry     |
|-----------------------------------|---------|
| Total Population                  | 789,064 |
| Population Growth 2011-2016       | 7.0%    |
| Population Growth 2016-2021       | 5.9%    |
|                                   |         |
| Total Households                  | 263,220 |
| Household Growth 2011-2016        | 8.0%    |
| Household Growth 2016-2021        | 6.7%    |
|                                   |         |
| % of Households with Children     | 53.7%   |
| % of Households - Married w/ Kids | 42.2%   |
| % of Households - Single Parent   | 11.5%   |
|                                   |         |
| % of Households by Household Size | ,       |