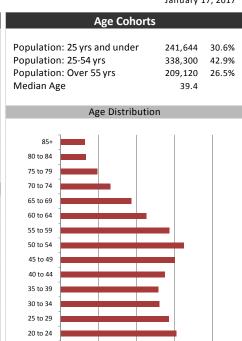

#### Visible Minorities & Language **Population by Visible Minority** Chinese 6.9% South Asian 20.8% Black 6.0% Filipino 4.8% Latin American 2.1% Southeast Asian 2.1% Arab 3.5% West Asian 1.1% Korean 0.9% Japanese 0.3% Visible minority, n.i.e. 1.2% Multiple visible minorities 1.4% **Population by Mother Tongue Single Responses** 95.3% English 46.2% French 1.0% I Non-Official languages 48.1% Multiple responses 4.7%