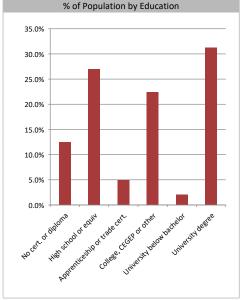

|                               | •      |       |
|-------------------------------|--------|-------|
|                               |        |       |
| No cert. or diploma           | 18,133 | 12.5% |
| High school or equiv          | 39,133 | 27.0% |
| Apprenticeship or trade cert. | 7,152  | 4.9%  |
| College, CEGEP or other       | 32,519 | 22.4% |
| University below bachelor     | 2,923  | 2.0%  |
| University degree             | 45,328 | 31.2% |
|                               |        |       |
|                               |        |       |

Educational Attainment (15 Yrs +)

Powered by Sitewise Pro Data Source: Environics Analytics