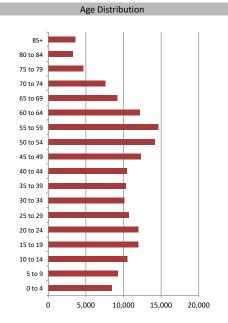

| Age of Home Owners |        |       |  |
|--------------------|--------|-------|--|
| 15 to 24 years     | 386    | 0.6%  |  |
| 25 to 34 years     | 5,929  | 9.9%  |  |
| 35 to 44 years     | 9,847  | 16.5% |  |
| 45 to 54 years     | 14,280 | 23.9% |  |
| 55 to 64 years     | 14,525 | 24.3% |  |
| 65 to 74 years     | 8,872  | 14.8% |  |
| 75 years or over   | 5,972  | 10.0% |  |
|                    |        |       |  |