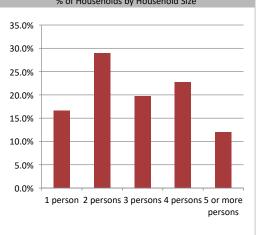

Household Income

| Population & Household Summary    |         |  |
|-----------------------------------|---------|--|
| Total Population                  | 175,659 |  |
| Population Growth 2016-2021       | 4.1%    |  |
| Population Growth 2021-2026       | 4.4%    |  |
|                                   |         |  |
| Total Households                  | 59,811  |  |
| Household Growth 2016-2021        | 4.4%    |  |
| Household Growth 2021-2026        | 4.8%    |  |
|                                   |         |  |
| % of Households with Children     | 57.3%   |  |
| % of Households - Married w/ Kids | 45.2%   |  |
| % of Households - Single Parent   | 12.2%   |  |
|                                   |         |  |
| % of Households by Household Size |         |  |