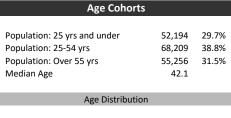

Household Income

| Population & Household Summary    |         |  |
|-----------------------------------|---------|--|
| Total Population                  | 175,659 |  |
| Population Growth 2016-2021       | 4.1%    |  |
| Population Growth 2021-2026       | 4.4%    |  |
|                                   |         |  |
| Total Households                  | 59,811  |  |
| Household Growth 2016-2021        | 4.4%    |  |
| Household Growth 2021-2026        | 4.8%    |  |
|                                   |         |  |
| % of Households with Children     | 57.3%   |  |
| % of Households - Married w/ Kids | 45.2%   |  |
| % of Households - Single Parent   | 12.2%   |  |
|                                   |         |  |
| % of Households by Household Size |         |  |