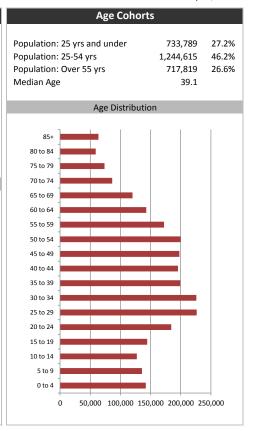

| Population & Household Summary    |           |  |  |
|-----------------------------------|-----------|--|--|
| Total Population                  | 2,696,224 |  |  |
| Population Growth 2009-2014       | 6.1%      |  |  |
| Population Growth 2014-2019       | 4.4%      |  |  |
|                                   |           |  |  |
| Total Households                  | 1,080,617 |  |  |
| Household Growth 2009-2014        | 8.4%      |  |  |
| Household Growth 2014-2019        | 7.7%      |  |  |
|                                   |           |  |  |
| % of Households with Children     | 42.3%     |  |  |
| % of Households - Married w/ Kids | 28.9%     |  |  |
| % of Households - Single Parent   | 13.5%     |  |  |
|                                   |           |  |  |