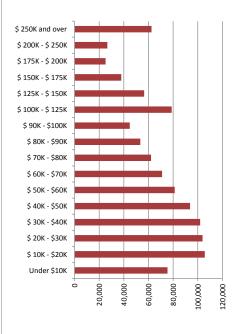

### **Educational Attainment**

| No cert. or diploma           | 423,617 | 18.8% |
|-------------------------------|---------|-------|
| High school or equiv          | 533,335 | 23.6% |
| Apprenticeship or trade cert. | 114,597 | 5.1%  |
| College, CEGEP or other       | 329,490 | 14.6% |
| University below bachelor     | 120,967 | 5.4%  |
| University degree             | 733,637 | 32.5% |
|                               |         |       |