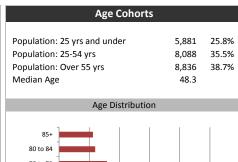

1,174

1,816

2,244

1,776

1,031

12.8%

19.8%

24.4%

19.3%

11.2%

35 to 44 years

45 to 54 years

55 to 64 years

65 to 74 years

75 years or over

| Population & Household Summary    |        |  |  |  |
|-----------------------------------|--------|--|--|--|
| Total Population                  | 22,806 |  |  |  |
| Population Growth 2009-2014       | 0.4%   |  |  |  |
| Population Growth 2014-2019       | 0.7%   |  |  |  |
|                                   |        |  |  |  |
| Total Households                  | 9,182  |  |  |  |
| Household Growth 2009-2014        | 4.1%   |  |  |  |
| Household Growth 2014-2019        | 3.9%   |  |  |  |
|                                   |        |  |  |  |
| % of Households with Children     | 38.3%  |  |  |  |
| % of Households - Married w/ Kids | 29.5%  |  |  |  |
| % of Households - Single Parent   | 8.8%   |  |  |  |
|                                   |        |  |  |  |
| % of Households by Household Size |        |  |  |  |