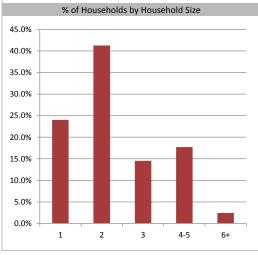

19.3%

11.2%

35 to 44 years

45 to 54 years

55 to 64 years

65 to 74 years

75 years or over

| Population & Household Summary    |        |  |  |  |
|-----------------------------------|--------|--|--|--|
| Total Population                  | 22,806 |  |  |  |
| Population Growth 2009-2014       | 0.4%   |  |  |  |
| Population Growth 2014-2019       | 0.7%   |  |  |  |
|                                   |        |  |  |  |
| Total Households                  | 9,182  |  |  |  |
| Household Growth 2009-2014        | 4.1%   |  |  |  |
| Household Growth 2014-2019        | 3.9%   |  |  |  |
|                                   |        |  |  |  |
| % of Households with Children     | 38.3%  |  |  |  |
| % of Households - Married w/ Kids | 29.5%  |  |  |  |
| % of Households - Single Parent   | 8.8%   |  |  |  |
|                                   |        |  |  |  |
| % of Households by Household Size |        |  |  |  |