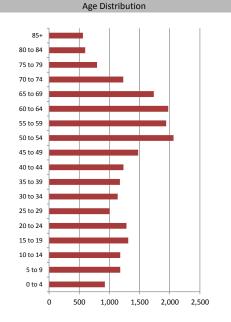

1,174

1,816

2,244

1,776

1,031

12.8%

19.8%

24.4%

19.3%

11.2%

35 to 44 years

45 to 54 years

55 to 64 years

65 to 74 years

75 years or over

| Population & Household Summary    |        |  |  |  |
|-----------------------------------|--------|--|--|--|
| Total Population                  | 22,806 |  |  |  |
| Population Growth 2009-2014       | 0.4%   |  |  |  |
| Population Growth 2014-2019       | 0.7%   |  |  |  |
|                                   |        |  |  |  |
| Total Households                  | 9,182  |  |  |  |
| Household Growth 2009-2014        | 4.1%   |  |  |  |
| Household Growth 2014-2019        | 3.9%   |  |  |  |
|                                   |        |  |  |  |
| % of Households with Children     | 38.3%  |  |  |  |
| % of Households - Married w/ Kids | 29.5%  |  |  |  |
| % of Households - Single Parent   | 8.8%   |  |  |  |
|                                   |        |  |  |  |
| % of Households by Household Size |        |  |  |  |