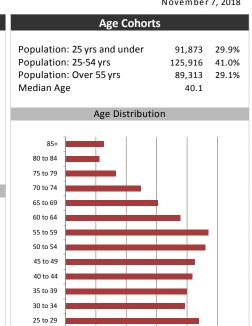

| Age of Home Owners |        |       |  |
|--------------------|--------|-------|--|
| 15 to 24 years     | 1,767  | 1.6%  |  |
| 25 to 34 years     | 15,055 | 13.3% |  |
| 35 to 44 years     | 20,554 | 18.1% |  |
| 45 to 54 years     | 24,306 | 21.4% |  |
| 55 to 64 years     | 23,937 | 21.1% |  |
| 65 to 74 years     | 16,054 | 14.2% |  |
| 75 years or over   | 11,655 | 10.3% |  |
|                    |        |       |  |