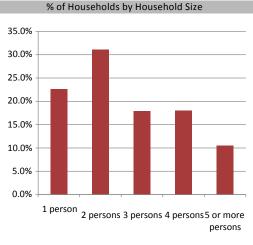

| Population & Household Summary            |         |  |
|-------------------------------------------|---------|--|
| Total Population                          | 307,102 |  |
| Population Growth 2013-2018               | 6.7%    |  |
| Population Growth 2018-2023               | 5.8%    |  |
|                                           |         |  |
| Total Households                          | 113,328 |  |
| Household Growth 2013-2018                | 7.0%    |  |
| Household Growth 2018-2023                | 6.4%    |  |
|                                           |         |  |
| % of Households with Children             | 50.2%   |  |
| % of Households - Married w/ Kids         | 35.5%   |  |
| % of Households - Single Parent           | 14.7%   |  |
|                                           |         |  |
| 0/ - (11)   -   -   -   -   -   -   -   - |         |  |