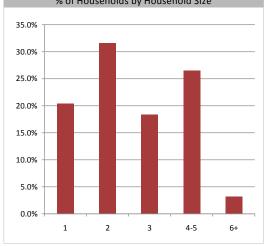

**Household Income** 

| Population & Household Summary    |         |  |  |
|-----------------------------------|---------|--|--|
| Total Population                  | 398,417 |  |  |
| Population Growth 2012-2017       | 7.0%    |  |  |
| Population Growth 2017-2022       | 6.6%    |  |  |
| Total Households                  | 144,697 |  |  |
| Household Growth 2012-2017        | 6.3%    |  |  |
| Household Growth 2017-2022        | 6.6%    |  |  |
| % of Households with Children     | 49.3%   |  |  |
| % of Households - Married w/ Kids | 36.3%   |  |  |
| % of Households - Single Parent   | 13.0%   |  |  |
| % of Households by Household Size |         |  |  |