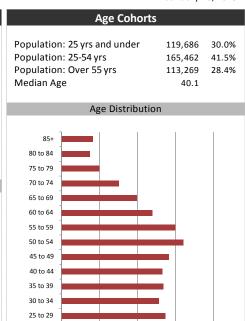

20 to 24

15 to 19 10 to 14

> > 10,000

20,000

Educational Attainment (15 Yrs +)

30,000

40,000

| Average House                                                                                                                                                                                                                                                                                |              | \$104,765<br>\$90,108 |  |  |
|----------------------------------------------------------------------------------------------------------------------------------------------------------------------------------------------------------------------------------------------------------------------------------------------|--------------|-----------------------|--|--|
| Households by Income                                                                                                                                                                                                                                                                         |              |                       |  |  |
| \$ 250K and over<br>\$ 200K - \$ 250K<br>\$ 175K - \$ 200K<br>\$ 150K - \$ 175K<br>\$ 125K - \$ 150K<br>\$ 100K - \$ 125K<br>\$ 90K - \$100K<br>\$ 80K - \$90K<br>\$ 70K - \$80K<br>\$ 60K - \$70K<br>\$ 50K - \$60K<br>\$ 30K - \$40K<br>\$ 20K - \$50K<br>\$ 10K - \$20K<br>\$ 10K - \$20K | signs spiges | o sono popo           |  |  |