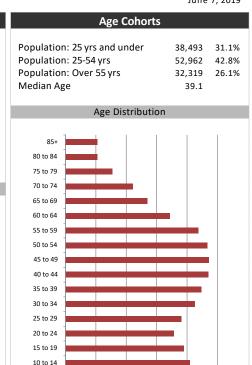

| Population & Household Sumn       | nary    |
|-----------------------------------|---------|
| Total Population                  | 123,775 |
| Population Growth 2013-2018       | 12.1%   |
| Population Growth 2018-2023       | 8.1%    |
|                                   |         |
| Total Households                  | 43,194  |
| Household Growth 2013-2018        | 13.2%   |
| Household Growth 2018-2023        | 8.8%    |
|                                   |         |
| % of Households with Children     | 54.1%   |
| % of Households - Married w/ Kids | 44.0%   |
| % of Households - Single Parent   | 10.1%   |
|                                   |         |
| 0/ of Households by Household Si  | 70      |