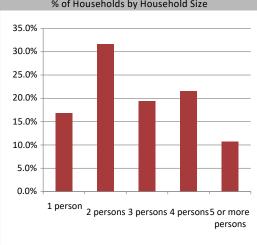

| Population & Household Sumn       | nary    |
|-----------------------------------|---------|
| Total Population                  | 123,775 |
| Population Growth 2013-2018       | 12.1%   |
| Population Growth 2018-2023       | 8.1%    |
|                                   |         |
| Total Households                  | 43,194  |
| Household Growth 2013-2018        | 13.2%   |
| Household Growth 2018-2023        | 8.8%    |
|                                   |         |
| % of Households with Children     | 54.1%   |
| % of Households - Married w/ Kids | 44.0%   |
| % of Households - Single Parent   | 10.1%   |
|                                   |         |
| 0/ of Households by Household Si  | 70      |