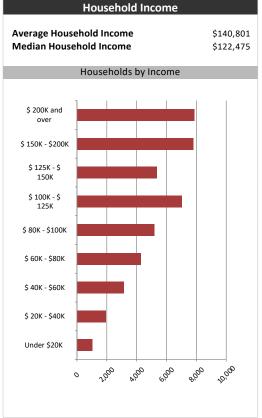

## **Summary Report**

June 7, 2019

| Market Information                 |         |        |
|------------------------------------|---------|--------|
|                                    |         |        |
| Average Household Spendi           | ng / Yr |        |
| Mortgage payments                  | \$      | 12,248 |
| Cell Phone, Pager & Services       | \$      | 1,560  |
| Internet Access Services           | \$      | 643    |
| Home Renovations                   | \$      | 2,437  |
| Retirement & pension fund payments | s \$    | 3,724  |
| Lotteries                          | \$      | 876    |
| Health Insurance                   | \$      | 1,136  |
| Household appliances               | \$      | 874    |
| Furnishings                        | \$      | 2,564  |
| Computer hardware                  | \$      | 311    |
| Auto/Truck Purchase                | \$      | 11,735 |
| Auto/Truck Rental or Lease         | \$      | 288    |
| Air Travel                         | \$      | 2,564  |
|                                    |         |        |