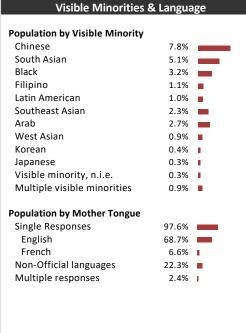

---------|
| Total Population                  | 123,775 |
| Population Growth 2013-2018       | 12.1%   |
| Population Growth 2018-2023       | 8.1%    |
|                                   |         |
| Total Households                  | 43,194  |
| Household Growth 2013-2018        | 13.2%   |
| Household Growth 2018-2023        | 8.8%    |
|                                   |         |
| % of Households with Children     | 54.1%   |
| % of Households - Married w/ Kids | 44.0%   |
| % of Households - Single Parent   | 10.1%   |
|                                   |         |
| 0/ of Households by Household Si  | 70      |





5 to 9

0 to 4

No cert. or diploma

High school or equiv

2,000

4,000

Educational Attainment (15 Yrs +)

6,000

8,000

8,490

18,492

10,000

8.6%

18.8%





| riigii scrioor or equiv                              | 10,432 10.070                                          |
|------------------------------------------------------|--------------------------------------------------------|
| Apprenticeship or trade cert                         | 1. 3,648 3.7%                                          |
| College, CEGEP or other                              | 18,014 18.3%                                           |
| University below bachelor                            | 3,999 4.1%                                             |
| University degree                                    | 45,942 46.6%                                           |
|                                                      |                                                        |