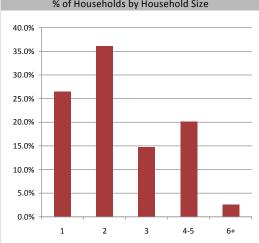

**Household Income** 

| Population & Household Summary    |       |  |  |
|-----------------------------------|-------|--|--|
| Total Population                  | 6,341 |  |  |
| Population Growth 2012-2017       | 4.1%  |  |  |
| Population Growth 2017-2022       | 4.0%  |  |  |
| Total Households                  | 2,506 |  |  |
| Household Growth 2012-2017        | 5.4%  |  |  |
| Household Growth 2017-2022        | 4.0%  |  |  |
| % of Households with Children     | 42.5% |  |  |
| % of Households - Married w/ Kids | 33.3% |  |  |
| % of Households - Single Parent   | 9.3%  |  |  |
| % of Households by Household Size |       |  |  |