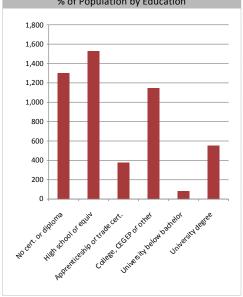

| Educational Attainment (15 Yrs +)                                                                                                                         |                                             |                                                  |
|-----------------------------------------------------------------------------------------------------------------------------------------------------------|---------------------------------------------|--------------------------------------------------|
| No cert. or diploma<br>High school or equiv<br>Apprenticeship or trade cert.<br>College, CEGEP or other<br>University below bachelor<br>University degree | 1,302<br>1,530<br>378<br>1,144<br>85<br>554 | 26.1%<br>30.6%<br>7.6%<br>22.9%<br>1.7%<br>11.1% |
| % of Population by Educ                                                                                                                                   | cation                                      |                                                  |
|                                                                                                                                                           |                                             |                                                  |