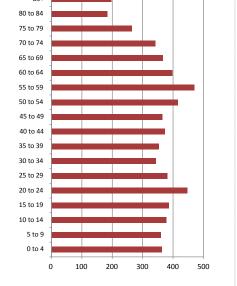

ars     | 532 | 21.2% |  |
| 65 to 74 years     | 454 | 18.1% |  |
| 75 years or over   | 369 | 14.7% |  |
|                    |     |       |  |

**Household Income** 

| Population & Household Summary    |       |  |  |
|-----------------------------------|-------|--|--|
| Total Population                  | 6,341 |  |  |
| Population Growth 2012-2017       | 4.1%  |  |  |
| Population Growth 2017-2022       | 4.0%  |  |  |
| Total Households                  | 2,506 |  |  |
| Household Growth 2012-2017        | 5.4%  |  |  |
| Household Growth 2017-2022        | 4.0%  |  |  |
| % of Households with Children     | 42.5% |  |  |
| % of Households - Married w/ Kids | 33.3% |  |  |
| % of Households - Single Parent   | 9.3%  |  |  |
| % of Households by Household Size |       |  |  |







| Average Household Inc<br>Median Household Inc |                 | 77,151<br>53,641 |
|-----------------------------------------------|-----------------|------------------|
| Housel                                        | holds by Income |                  |
|                                               |                 |                  |
| \$ 250K and over                              |                 |                  |
| \$ 200K - \$ 250K                             |                 |                  |
| \$ 175K - \$ 200K                             |                 |                  |
| \$ 150K - \$ 175K                             |                 |                  |
| \$ 125K - \$ 150K                             |                 |                  |
| \$ 100K - \$