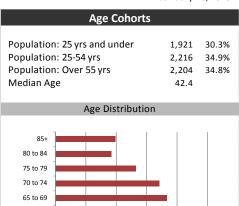

years     | 532 | 21.2% |  |
| 65 to 74 years     | 454 | 18.1% |  |
| 75 years or over   | 369 | 14.7% |  |
|                    |     |       |  |

**Household Income** 

| Population & Household Summary    |       |  |  |
|-----------------------------------|-------|--|--|
| Total Population                  | 6,341 |  |  |
| Population Growth 2012-2017       | 4.1%  |  |  |
| Population Growth 2017-2022       | 4.0%  |  |  |
| Total Households                  | 2,506 |  |  |
| Household Growth 2012-2017        | 5.4%  |  |  |
| Household Growth 2017-2022        | 4.0%  |  |  |
| % of Households with Children     | 42.5% |  |  |
| % of Households - Married w/ Kids | 33.3% |  |  |
| % of Households - Single Parent   | 9.3%  |  |  |
| % of Households by Household Size |       |  |  |







| Average Household Inc<br>Median Household Inc |                 | 77,151<br>53,641 |
|-----------------------------------------------|-----------------|------------------|
| Housel                                        | holds by Income |                  |
|                                               |                 |                  |
| \$ 250K and over                              |                 |                  |
| \$ 200K - \$ 250K                             |                 |                  |
| \$ 175K - \$ 200K                             |                 |                  |
| \$ 150K - \$ 175K                             |                 |                  |
| \$ 125K - \$ 150K                             |                 |                  |
| \$ 100K - \