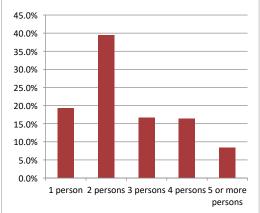

#### Household Income

| Average Household Income | \$126,012 |
|--------------------------|-----------|
| Median Household Income  | \$105,705 |