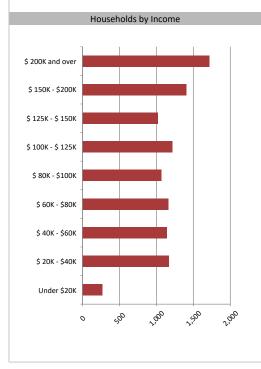

#### Educational Attainment (15 Yrs +)

15 to 19

10 to 14

5 to 9

0 to 4

0 500

1,000 1,500 2,000 2,500 3,000

#### % of Population by Education