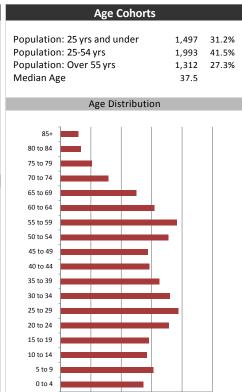

| Population & Household Summary    |       |
|-----------------------------------|-------|
| Total Population                  | 4,803 |
| Population Growth 2012-2017       | 3.8%  |
| Population Growth 2017-2022       | 4.1%  |
|                                   |       |
| Total Households                  | 1,857 |
| Household Growth 2012-2017        | 1.0%  |
| Household Growth 2017-2022        | 3.8%  |
|                                   |       |
| % of Households with Children     | 44.0% |
| % of Households - Married w/ Kids | 34.1% |
| % of Households - Single Parent   | 9.9%  |
|                                   |       |
| % of Households by Household Size |       |