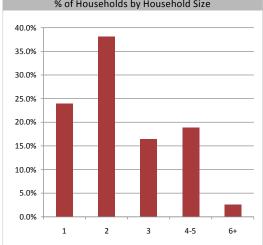

| Population & Household Summary    |       |
|-----------------------------------|-------|
| Total Population                  | 4,803 |
| Population Growth 2012-2017       | 3.8%  |
| Population Growth 2017-2022       | 4.1%  |
|                                   |       |
| Total Households                  | 1,857 |
| Household Growth 2012-2017        | 1.0%  |
| Household Growth 2017-2022        | 3.8%  |
|                                   |       |
| % of Households with Children     | 44.0% |
| % of Households - Married w/ Kids | 34.1% |
| % of Households - Single Parent   | 9.9%  |
|                                   |       |
| % of Households by Household Size |       |