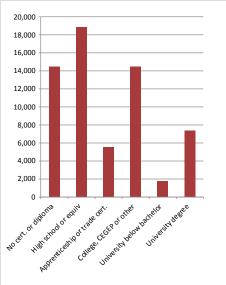

## Educational Attainment (15 Yrs +)

| No cert. or diploma           | 14,475 | 23.2% |
|-------------------------------|--------|-------|
| High school or equiv          | 18,841 | 30.2% |
| Apprenticeship or trade cert. | 5,530  | 8.9%  |
| College, CEGEP or other       | 14,436 | 23.1% |
| University below bachelor     | 1,749  | 2.8%  |
| University degree             | 7,369  | 11.8% |

#### % of Population by Education