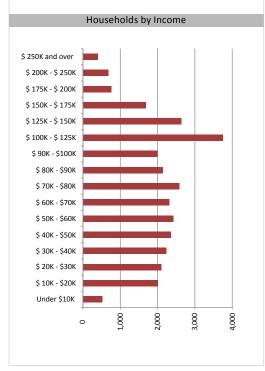

#### **Household Income**

\$85,420 \$75,102

| Average Household Income |  |
|--------------------------|--|
| Median Household Income  |  |