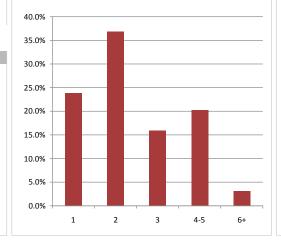

|  |  |
| 65 to 74 years     | 4,755 | 15.7% |  |  |
| 75 years or over   | 3,167 | 10.5% |  |  |
|                    |       |       |  |  |

| Population & Household Summary    |        |  |  |  |
|-----------------------------------|--------|--|--|--|
| Total Population                  | 78,059 |  |  |  |
| Population Growth 2011-2016       | 2.1%   |  |  |  |
| Population Growth 2016-2021       | 2.5%   |  |  |  |
| Total Households                  | 30,266 |  |  |  |
| Household Growth 2011-2016        | 2.1%   |  |  |  |
| Household Growth 2016-2021        | 2.4%   |  |  |  |
| % of Households with Children     | 43.2%  |  |  |  |
| % of Households - Married w/ Kids | 32.4%  |  |  |  |
| % of Households - Single Parent   | 10.8%  |  |  |  |

### % of Households by Household Size



# Summary Report

January 17, 2017



#### **Household Income**

\$85,420 \$75,102

| Average Household Income |  |
|--------------------------|--|
| Median Household Income  |  |



# Visible Minorities & Language

| Population by Visible Minority |       |      |
|--------------------------------|-------|------|
| Chinese                        | 0.3%  |      |
| South Asian                    | 0.3%  |      |
| Black                          | 0.5%  |      |
| Filipino                       | 0.2%  |      |
| Latin American                 | 0.3%  |      |
| Southeast Asian                | 0.6%  |      |
| Arab                           | 0.2%  |      |
| West Asian                     | 0.0%  | 1.00 |
| Korean                         | 0.1%  |      |
| Japanese