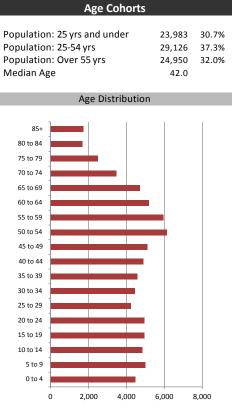

| Population & Household Summary    |        |  |  |  |
|-----------------------------------|--------|--|--|--|
| Total Population                  | 78,059 |  |  |  |
| Population Growth 2011-2016       | 2.1%   |  |  |  |
| Population Growth 2016-2021       | 2.5%   |  |  |  |
| Total Households                  | 30,266 |  |  |  |
| Household Growth 2011-2016        | 2.1%   |  |  |  |
| Household Growth 2016-2021        | 2.4%   |  |  |  |
| % of Households with Children     | 43.2%  |  |  |  |
| % of Households - Married w/ Kids | 32.4%  |  |  |  |
| % of Households - Single Parent   | 10.8%  |  |  |  |