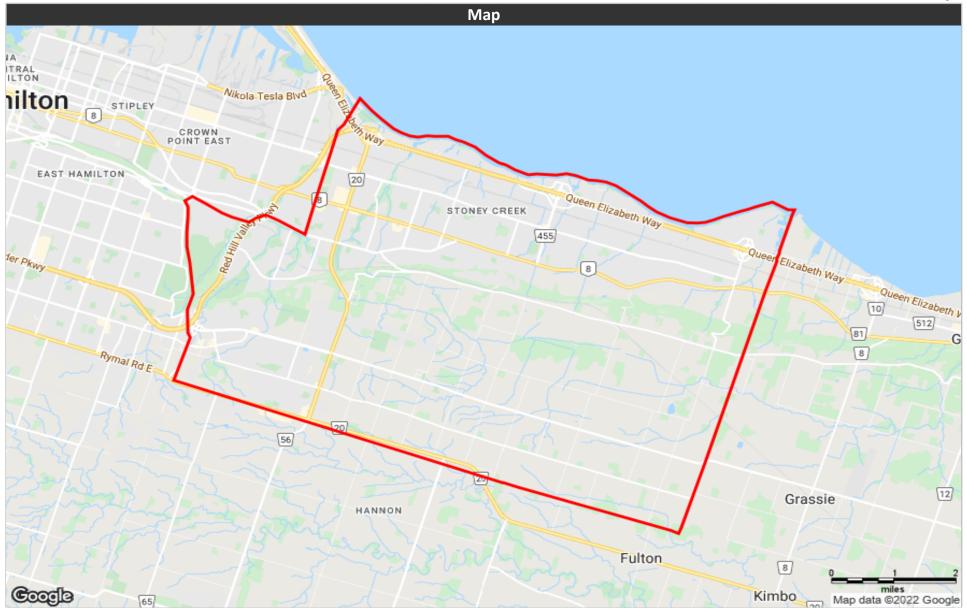

English                        | 65.8% |       |
| French                         | 1.2%  | 1     |
| Non-Official languages         | 30.3% |       |
| Multiple responses             | 2.7%  | I.    |
|                                |       |       |

### Educational Attainment (15 Yrs +)

| No cert. or diploma           | 16,872 | 18.4% |
|-------------------------------|--------|-------|
| High school or equiv          | 27,088 | 29.5% |
| Apprenticeship or trade cert. | 6,882  | 7.5%  |
| College, CEGEP or other       | 21,621 | 23.6% |
| University below bachelor     | 1,266  | 1.4%  |
| University degree             | 17,975 | 19.6% |
|                               |        |       |

#### % of Population by Education



# **Stoney Creek News**

# adøreach

**Distribution Map** 



Powered by Sitewise Pro