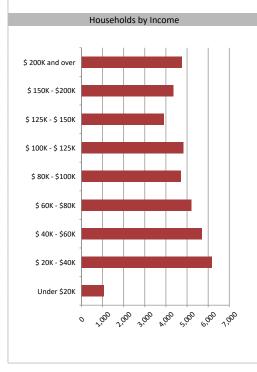

#### Household Income

| Average Household Income | \$108,180 |
|--------------------------|-----------|
| Median Household Income  | \$89,276  |