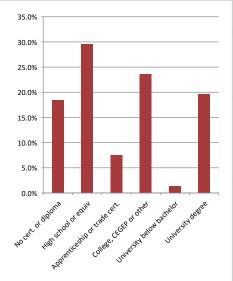

### Educational Attainment (15 Yrs +)

| No cert. or diploma           | 16,872 | 18.4% |
|-------------------------------|--------|-------|
| High school or equiv          | 27,088 | 29.5% |
| Apprenticeship or trade cert. | 6,882  | 7.5%  |
| College, CEGEP or other       | 21,621 | 23.6% |
| University below bachelor     | 1,266  | 1.4%  |
| University degree             | 17,975 | 19.6% |
|                               |        |       |

#### % of Population by Education