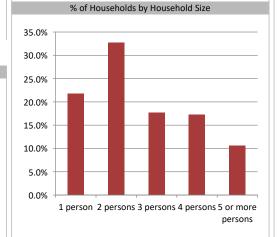

| Population & Household Summary    |         |  |  |
|-----------------------------------|---------|--|--|
| Total Population                  | 110,733 |  |  |
| Population Growth 2016-2021       | 8.0%    |  |  |
| Population Growth 2021-2026       | 6.5%    |  |  |
|                                   |         |  |  |
| Total Households                  | 40,656  |  |  |
| Household Growth 2016-2021        | 6.9%    |  |  |
| Household Growth 2021-2026        | 6.6%    |  |  |
|                                   |         |  |  |
| % of Households with Children     | 49.7%   |  |  |
| % of Households - Married w/ Kids | 36.2%   |  |  |
| % of Households - Single Parent   | 13.4%   |  |  |
|                                   |         |  |  |