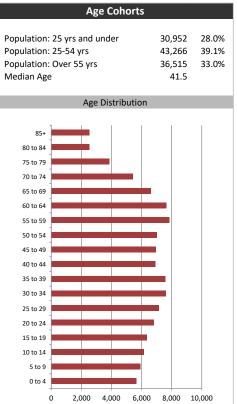

| Age of Home Owners |       |       |  |
|--------------------|-------|-------|--|
| 15 to 24 years     | 462   | 1.1%  |  |
| 25 to 34 years     | 4,829 | 11.9% |  |
| 35 to 44 years     | 7,186 | 17.7% |  |
| 45 to 54 years     | 7,419 | 18.2% |  |
| 55 to 64 years     | 8,623 | 21.2% |  |
| 65 to 74 years     | 6,880 | 16.9% |  |
| 75 years or over   | 5,256 | 12.9% |  |
|                    |       |       |  |