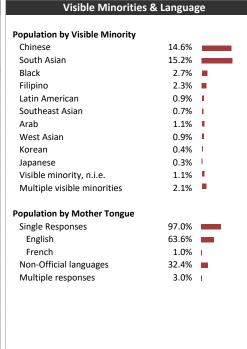

|  |  |  |  |
|                                 |  |                        |  |  |  |  |
| \$ 200K and over                |  |                        |  |  |  |  |
| \$ 150K - \$200K                |  |                        |  |  |  |  |
| \$ 125K - \$ 150K               |  |                        |  |  |  |  |
| \$ 100K - \$ 125K               |  |                        |  |  |  |  |
| \$ 80K - \$100K                 |  |                        |  |  |  |  |
| \$ 60K - \$80K                  |  |                        |  |  |  |  |
| \$ 40K - \$60K                  |  |                        |  |  |  |  |
| \$ 20K - \$40K                  |  |                        |  |  |  |  |
| Under \$20K                     |  |                        |  |  |  |  |

2,000

2,000

4,000



| No cert. or diploma           | 5,404  | 13.0% |
|-------------------------------|--------|-------|
| High school or equiv          | 11,686 | 28.1% |
| Apprenticeship or trade cert. | 2,015  | 4.9%  |
| College, CEGEP or other       | 8,476  | 20.4% |
| University below bachelor     | 822    | 2.0%  |
| University degree             | 13,111 | 31.6% |
|                               |        |       |

Educational Attainment (15 Yrs +)



Data Source: Environics Analytics Powered by Sitewise Pro

## **Stouffville Sun-Tribune**



## **Distribution Map**