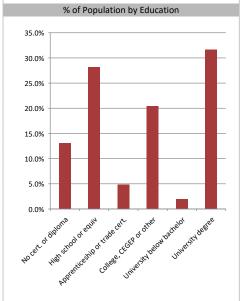

2,000

2,000

4,000

| No cert. or diploma           | 5,404  | 13.0% |
|-------------------------------|--------|-------|
| High school or equiv          | 11,686 | 28.1% |
| Apprenticeship or trade cert. | 2,015  | 4.9%  |
| College, CEGEP or other       | 8,476  | 20.4% |
| University below bachelor     | 822    | 2.0%  |
| University degree             | 13,111 | 31.6% |
|                               |        |       |

Educational Attainment (15 Yrs +)

Data Source: Environics Analytics Powered by Sitewise Pro