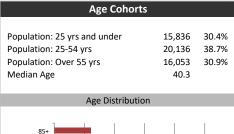

| Age of Home Owners |       |       |  |  |
|--------------------|-------|-------|--|--|
| 15 to 24 years     | 58    | 0.4%  |  |  |
| 25 to 34 years     | 1,883 | 11.4% |  |  |
| 35 to 44 years     | 3,344 | 20.2% |  |  |
| 45 to 54 years     | 3,357 | 20.3% |  |  |
| 55 to 64 years     | 3,286 | 19.9% |  |  |
| 65 to 74 years     | 2,559 | 15.5% |  |  |
| 75 years or over   | 2,062 | 12.5% |  |  |
|                    |       |       |  |  |