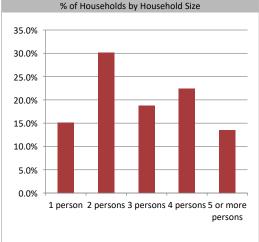

**Household Income** 

| Population & Household Summary         |        |  |  |  |
|----------------------------------------|--------|--|--|--|
| Total Population                       | 52,025 |  |  |  |
| Population Growth 2016-2021            | 10.1%  |  |  |  |
| Population Growth 2021-2026            | 7.1%   |  |  |  |
|                                        |        |  |  |  |
| Total Households                       | 16,549 |  |  |  |
| Household Growth 2016-2021             | 4.6%   |  |  |  |
| Household Growth 2021-2026             | 6.7%   |  |  |  |
|                                        |        |  |  |  |
| % of Households with Children          | 53.8%  |  |  |  |
| % of Households - Married w/ Kids      | 45.7%  |  |  |  |
| % of Households - Single Parent        | 8.1%   |  |  |  |
|                                        |        |  |  |  |
| 0/ of Harrach alde by Harrach ald Cine |        |  |  |  |