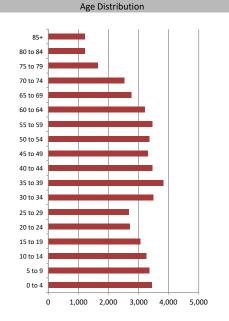

| Age of Home Owners |       |       |  |  |
|--------------------|-------|-------|--|--|
| 15 to 24 years     | 58    | 0.4%  |  |  |
| 25 to 34 years     | 1,883 | 11.4% |  |  |
| 35 to 44 years     | 3,344 | 20.2% |  |  |
| 45 to 54 years     | 3,357 | 20.3% |  |  |
| 55 to 64 years     | 3,286 | 19.9% |  |  |
| 65 to 74 years     | 2,559 | 15.5% |  |  |
| 75 years or over   | 2,062 | 12.5% |  |  |
|                    |       |       |  |  |