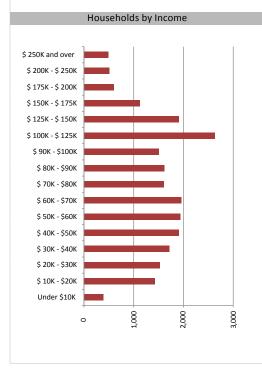

#### Household Income

\$87,660 \$73,476

| Average Household Income |  |
|--------------------------|--|
| 0                        |  |
| Median Household Income  |  |