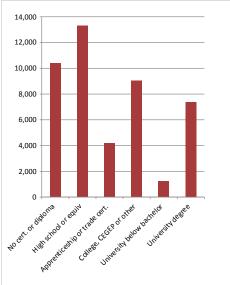

#### Educational Attainment (15 Yrs +)

| No cert. or diploma           | 10,396 | 22.8% |
|-------------------------------|--------|-------|
| High school or equiv          | 13,309 | 29.2% |
| Apprenticeship or trade cert. | 4,183  | 9.2%  |
| College, CEGEP or other       | 9,029  | 19.8% |
| University below bachelor     | 1,228  | 2.7%  |
| University degree             | 7,386  | 16.2% |