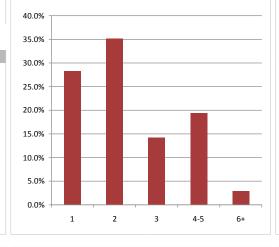

|       |  |  |
|--------------------|-------|-------|--|--|
| 15 to 24 years     | 669   | 3.0%  |  |  |
| 25 to 34 years     | 3,368 | 14.9% |  |  |
| 35 to 44 years     | 3,549 | 15.7% |  |  |
| 45 to 54 years     | 4,404 | 19.5% |  |  |
| 55 to 64 years     | 4,727 | 20.9% |  |  |
| 65 to 74 years     | 3,291 | 14.6% |  |  |
| 75 years or over   | 2,594 | 11.5% |  |  |
|                    |       |       |  |  |

#### **Population & Household Summary Total Population** 56,257 Population Growth 2011-2016 3.3% Population Growth 2016-2021 3.5% Total Households 22,602 Household Growth 2011-2016 4 0% Household Growth 2016-2021 3.9% % of Households with Children 39.6% % of Households - Married w/ Kids 30.5% % of Households - Single Parent 9.0%

#### % of Households by Household Size



#### Summary Report

January 17, 2017



#### Household Income

\$87,660 \$73,476

| Average Household Income |  |
|--------------------------|--|
| 0                        |  |
| Median Household Income  |  |



#### Visible Minorities & Language

| Population by Visible Minority |       |   |  |  |
|--------------------------------|-------|---|--|--|
| Chinese                        | 0.6%  |   |  |  |
| South Asian                    | 0.6%  |   |  |  |
| Black                          | 0.4%  |   |  |  |
| Filipino                       | 0.3%  |   |  |  |
| Latin American                 | 0.2%  |   |  |  |
| Southeast Asian                | 0.3%  |   |  |  |
| Arab                           | 0.2%  |   |  |  |
| West Asian                     | 0.1%  |   |  |  |
| Korean