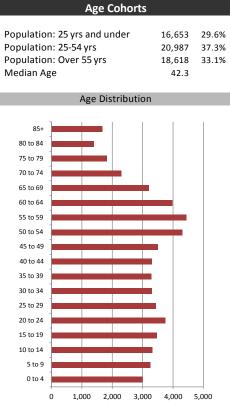

#### **Population & Household Summary Total Population** 56,257 Population Growth 2011-2016 3.3% Population Growth 2016-2021 3.5% Total Households 22,602 Household Growth 2011-2016 4 0% Household Growth 2016-2021 3.9% % of Households with Children 39.6% % of Households - Married w/ Kids 30.5% % of Households - Single Parent 9.0%