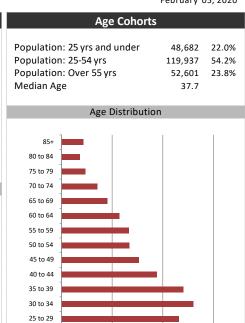

| Population & Household Summary    |         |  |  |  |
|-----------------------------------|---------|--|--|--|
| Total Population                  | 221,221 |  |  |  |
| Population Growth 2014-2019       | 5.6%    |  |  |  |
| Population Growth 2019-2024       | 4.6%    |  |  |  |
|                                   |         |  |  |  |
| Total Households                  | 97,026  |  |  |  |
| Household Growth 2014-2019        | 6.0%    |  |  |  |
| Household Growth 2019-2024        | 4.7%    |  |  |  |
|                                   |         |  |  |  |
| % of Households with Children     | 33.0%   |  |  |  |
| % of Households - Married w/ Kids | 22.9%   |  |  |  |
| % of Households - Single Parent   | 10.1%   |  |  |  |
|                                   |         |  |  |  |
|                                   |         |  |  |  |

20 to 24

15 to 19

10 to 14

5 to 9

0 to 4