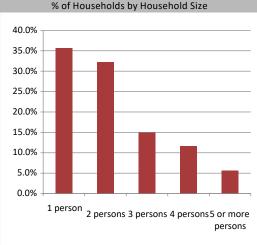

| Population & Household Summary    |         |  |  |  |
|-----------------------------------|---------|--|--|--|
| Total Population                  | 221,221 |  |  |  |
| Population Growth 2014-2019       | 5.6%    |  |  |  |
| Population Growth 2019-2024       | 4.6%    |  |  |  |
|                                   |         |  |  |  |
| Total Households                  | 97,026  |  |  |  |
| Household Growth 2014-2019        | 6.0%    |  |  |  |
| Household Growth 2019-2024        | 4.7%    |  |  |  |
|                                   |         |  |  |  |
| % of Households with Children     | 33.0%   |  |  |  |
| % of Households - Married w/ Kids | 22.9%   |  |  |  |
| % of Households - Single Parent   | 10.1%   |  |  |  |
|                                   |         |  |  |  |
|                                   |         |  |  |  |