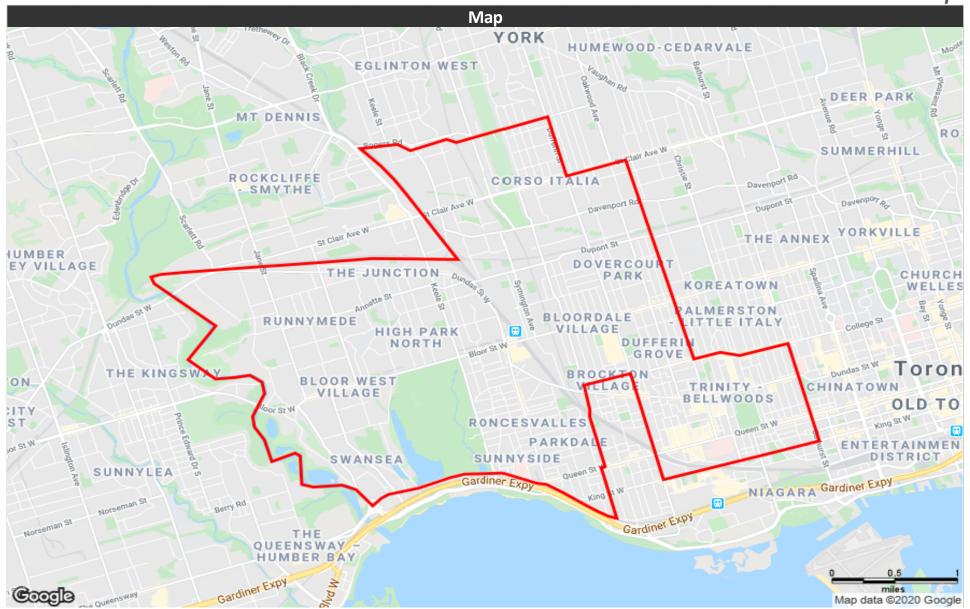

10,000

Educational Attainment (15 Yrs +)

20,000

30,000

Toronto Bloor West-Parkdale Neighbourhood Voice ad@reach **Distribution Map** 