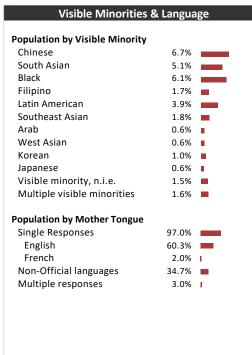

| No cert. or diploma High school or equiv Apprenticeship or trade cert. College, CEGEP or other University below bachelor University degree | 27,714<br>38,657<br>6,994<br>28,802<br>3,409<br>83,789 | 20.4%<br>3.7%<br>15.2%<br>1.8% |
|--------------------------------------------------------------------------------------------------------------------------------------------|--------------------------------------------------------|--------------------------------|
| % of Population by Ed                                                                                                                      | ducation                                               |                                |
| 50.0%<br>45.0%<br>40.0%                                                                                                                    |                                                        | _<br>                          |
| 30.0%                                                                                                                                      |                                                        |                                |
| 20.0%<br>15.0%<br>10.0%                                                                                                                    |                                                        |                                |
| 0.0%                                                                                                                                       |                                                        |                                |
| No cer. of documentary of the feet, This end,                                                                                              | Inhiestrate                                            | yie.                           |