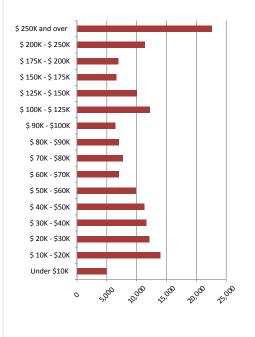

#### **Household Income**

\$165,410

\$83,329

| Average Household Income |  |
|--------------------------|--|
| Median Household Income  |  |