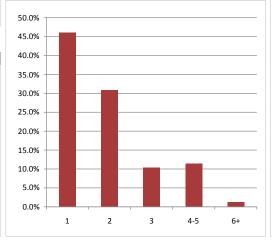

58 | 17.7% |  |
| 45 to 54 years     | 26,209 | 16.4% |  |
| 55 to 64 years     | 23,534 | 14.7% |  |
| 65 to 74 years     | 18,266 | 11.4% |  |
| 75 years or over   | 13,565 | 8.5%  |  |
|                    |        |       |  |

| Population & Household Summary    |         |
|-----------------------------------|---------|
| Total Population                  | 319,521 |
| Population Growth 2012-2017       | 5.3%    |
| Population Growth 2017-2022       | 5.3%    |
| Total Households                  | 159,680 |
| Household Growth 2012-2017        | 5.9%    |
| Household Growth 2017-2022        | 5.6%    |
| % of Households with Children     | 25.5%   |
| % of Households - Married w/ Kids | 18.9%   |
| % of Households - Single Parent   | 6.6%    |

### % of Households by Household Size



#### Age Cohorts Population: 25 yrs and under 76,557 24.0% Population: 25-54 yrs 155,575 48.7% Population: Over 55 yrs 87,389 27.3% Median Age 38.3 Age Distribution 85+ 80 to 84 75 to 79 70 to 74 65 to 69 60 to 64 55 to 59 50 to 54 45 to 49 40 to 44 35 to 39 30 to 34 25 to 29 20 to 24

#### **Household Income**

\$165,410

\$83,329

| Average Household Income |  |
|--------------------------|--|
| Median Household Income  |  |





## Visible Minorities & Language

| Population by Visible Minority |       |   |  |
|--------------------------------|-------|---|--|
| Chinese                        | 6.1%  |   |  |
| South Asian                    | 4.4%  |   |  |
| Black                          | 3.3%  |   |  |
| Filipino                       | 3.3%  |   |  |
| Latin American