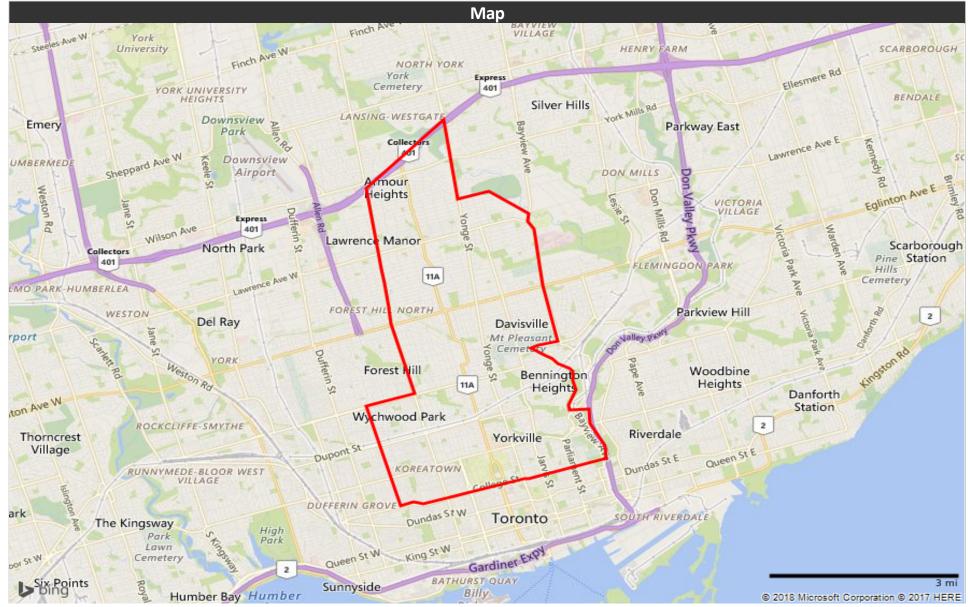

----------|-------|---|
| English                | 68.1% |   |
| French                 | 2.3%  | 1 |
| Non-Official languages | 27.4% |   |
| Multiple responses     | 2.2%  | 1 |

### Educational Attainment (15 Yrs +)

20,000

30,000

40,000

10,000

15 to 19 10 to 14

5 to 9

0 to 4

0

| No cert. or diploma           | 22,929  | 8.4%  |
|-------------------------------|---------|-------|
| High school or equiv          | 42,676  | 15.7% |
| Apprenticeship or trade cert. | 7,415   | 2.7%  |
| College, CEGEP or other       | 29,594  | 10.9% |
| University below bachelor     | 12,604  | 4.6%  |
| University degree             | 156,480 | 57.6% |

#### % of Population by Education



### Summary Report

January 10, 2018

# **Toronto City Centre Mirror**

## adøreach

**Distribution Map**