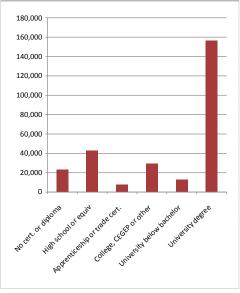

0

| No cert. or diploma           | 22,929  | 8.4%  |
|-------------------------------|---------|-------|
| High school or equiv          | 42,676  | 15.7% |
| Apprenticeship or trade cert. | 7,415   | 2.7%  |
| College, CEGEP or other       | 29,594  | 10.9% |
| University below bachelor     | 12,604  | 4.6%  |
| University degree             | 156,480 | 57.6% |

#### % of Population by Education