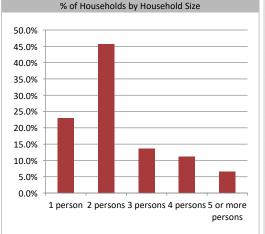

Household Income

| Population & Household Summary        |        |
|---------------------------------------|--------|
| Total Population                      | 36,253 |
| Population Growth 2016-2021           | 11.9%  |
| Population Growth 2021-2026           | 8.3%   |
|                                       |        |
| Total Households                      | 15,005 |
| Household Growth 2016-2021            | 11.2%  |
| Household Growth 2021-2026            | 8.0%   |
|                                       |        |
| % of Households with Children         | 33.8%  |
| % of Households - Married w/ Kids     | 24.0%  |
| % of Households - Single Parent       | 9.7%   |
|                                       |        |
| 0/ of Harrachalda brillariachald Cina |        |