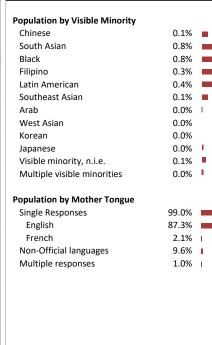

**Visible Minorities & Language** 

| Average Househ<br>Median Househo |                       | \$93,068<br>\$76,976 |
|----------------------------------|-----------------------|----------------------|
|                                  | Households by Income  |                      |
|                                  |                       |                      |
| \$ 200K and over                 |                       |                      |
| \$ 150K - \$200K                 |                       |                      |
| \$ 125K - \$ 150K                |                       |                      |
| \$ 100K - \$ 125K                |                       |                      |
| \$ 80K - \$100K                  |                       |                      |
| \$ 60K - \$80K                   |                       |                      |
| \$ 40K - \$60K                   |                       |                      |
| \$ 20K - \$40K<br>-              |                       |                      |
| Under \$20K                      |                       |                      |
| 9                                | , 'to, 'to, 'to, 'to, | 2,500 3,000          |
|                                  |                       |                      |