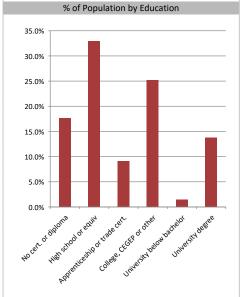

| No cert. or diploma           | 5,496  | 17.7% |
|-------------------------------|--------|-------|
| High school or equiv          | 10,247 | 32.9% |
| Apprenticeship or trade cert. | 2,836  | 9.1%  |
| College, CEGEP or other       | 7,830  | 25.2% |
| University below bachelor     | 434    | 1.4%  |
| University degree             | 4,273  | 13.7% |
|                               |        |       |

Educational Attainment (15 Yrs +)

Powered by Sitewise Pro Data Source: Environics Analytics