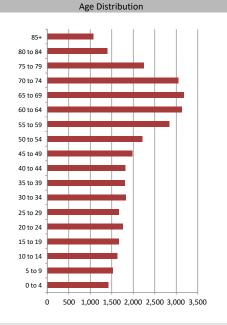

Household Income

| Population & Household Summary        |        |
|---------------------------------------|--------|
| Total Population                      | 36,253 |
| Population Growth 2016-2021           | 11.9%  |
| Population Growth 2021-2026           | 8.3%   |
|                                       |        |
| Total Households                      | 15,005 |
| Household Growth 2016-2021            | 11.2%  |
| Household Growth 2021-2026            | 8.0%   |
|                                       |        |
| % of Households with Children         | 33.8%  |
| % of Households - Married w/ Kids     | 24.0%  |
| % of Households - Single Parent       | 9.7%   |
|                                       |        |
| 0/ of Harrachalda brillariachald Cina |        |