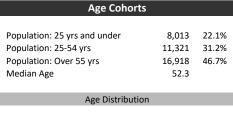

Household Income

| Population & Household Summary        |        |
|---------------------------------------|--------|
| Total Population                      | 36,253 |
| Population Growth 2016-2021           | 11.9%  |
| Population Growth 2021-2026           | 8.3%   |
|                                       |        |
| Total Households                      | 15,005 |
| Household Growth 2016-2021            | 11.2%  |
| Household Growth 2021-2026            | 8.0%   |
|                                       |        |
| % of Households with Children         | 33.8%  |
| % of Households - Married w/ Kids     | 24.0%  |
| % of Households - Single Parent       | 9.7%   |
|                                       |        |
| 0/ of Harrachalda brillariachald Cina |        |