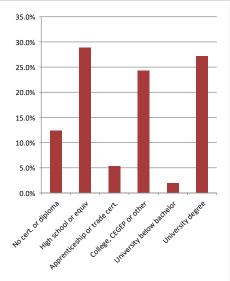

#### Educational Attainment (15 Yrs +)

| No cert. or diploma           | 23,802 | 12.4% |
|-------------------------------|--------|-------|
| High school or equiv          | 55,351 | 28.8% |
| Apprenticeship or trade cert. | 10,180 | 5.3%  |
| College, CEGEP or other       | 46,673 | 24.3% |
| University below bachelor     | 3,747  | 2.0%  |
| University degree             | 52,195 | 27.2% |

#### % of Population by Education