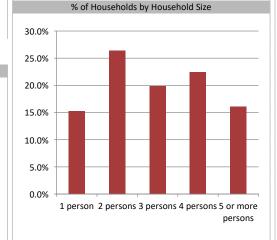

| Population & Household Summary    |         |  |  |
|-----------------------------------|---------|--|--|
| Total Population                  | 234,559 |  |  |
| Population Growth 2016-2021       | 7.5%    |  |  |
| Population Growth 2021-2026       | 7.0%    |  |  |
|                                   |         |  |  |
| Total Households                  | 73,277  |  |  |
| Household Growth 2016-2021        | 3.7%    |  |  |
| Household Growth 2021-2026        | 6.6%    |  |  |
|                                   |         |  |  |
| % of Households with Children     | 60.8%   |  |  |
| % of Households - Married w/ Kids | 46.5%   |  |  |
| % of Households - Single Parent   | 14.4%   |  |  |
|                                   |         |  |  |