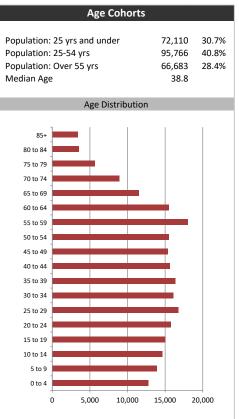

| Population & Household Summary    |         |  |  |
|-----------------------------------|---------|--|--|
| Total Population                  | 234,559 |  |  |
| Population Growth 2016-2021       | 7.5%    |  |  |
| Population Growth 2021-2026       | 7.0%    |  |  |
|                                   |         |  |  |
| Total Households                  | 73,277  |  |  |
| Household Growth 2016-2021        | 3.7%    |  |  |
| Household Growth 2021-2026        | 6.6%    |  |  |
|                                   |         |  |  |
| % of Households with Children     | 60.8%   |  |  |
| % of Households - Married w/ Kids | 46.5%   |  |  |
| % of Households - Single Parent   | 14.4%   |  |  |
|                                   |         |  |  |