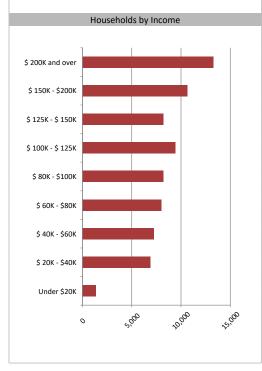

#### Household Income

| Average Household Income | \$133,690 |
|--------------------------|-----------|
| Median Household Income  | \$113,109 |