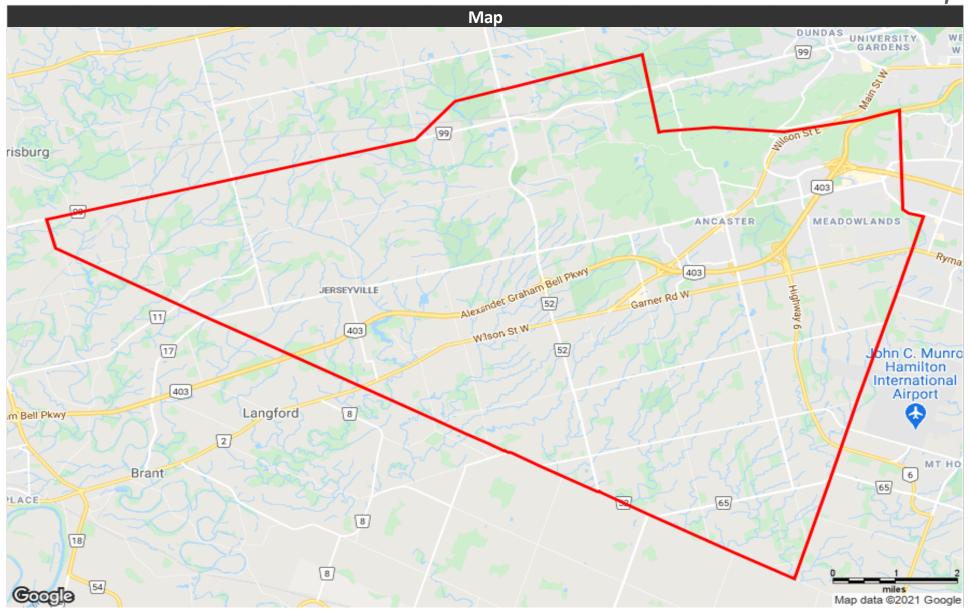

|                   |               |  |
|                              | Noter of displace the state of | the University de | ye.           |  |

Powered by Sitewise Pro

# **Ancaster News**



## **Distribution Map**