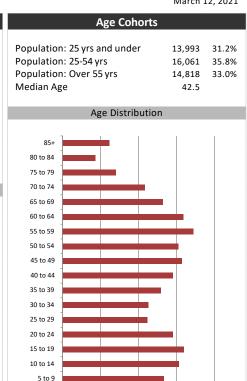

|       |  |  |  |

**Household Income** 

| Population & Household Summary    |        |  |
|-----------------------------------|--------|--|
| Total Population                  | 44,871 |  |
| Population Growth 2015-2020       | 9.8%   |  |
| Population Growth 2020-2025       | 9.0%   |  |
|                                   |        |  |
| Total Households                  | 14,961 |  |
| Household Growth 2015-2020        | 9.3%   |  |
| Household Growth 2020-2025        | 9.3%   |  |
|                                   |        |  |
| % of Households with Children     | 54.5%  |  |
| % of Households - Married w/ Kids | 45.9%  |  |
| % of Households - Single Parent   | 8.6%   |  |
|                                   |        |  |
| % of Households by Household Size |        |  |





0 to 4

No cert. or diploma

High school or equiv

1,000

2,000

Educational Attainment (15 Yrs +)

3,000

3,669

8,624

4,000

10.1%

23.8%

| Average Household Income<br>Median Household Income | \$171,629<br>\$141,568 |
|-----------------------------------------------------|------------------------|
| Households by Inco                                  | me                     |
|                                                     |                        |
| \$ 200K and over                                    |                        |
| \$ 150K - \$200K                                    |                        |
| \$ 125K - \$<br>150K                                |                        |
| \$ 100K - \$<br>125K                                |                        |
| \$ 80K