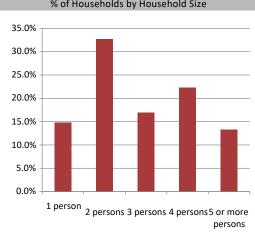

**Household Income** 

| Population & Household Summary    |        |  |
|-----------------------------------|--------|--|
| Total Population                  | 44,871 |  |
| Population Growth 2015-2020       | 9.8%   |  |
| Population Growth 2020-2025       | 9.0%   |  |
|                                   |        |  |
| Total Households                  | 14,961 |  |
| Household Growth 2015-2020        | 9.3%   |  |
| Household Growth 2020-2025        | 9.3%   |  |
|                                   |        |  |
| % of Households with Children     | 54.5%  |  |
| % of Households - Married w/ Kids | 45.9%  |  |
| % of Households - Single Parent   | 8.6%   |  |
|                                   |        |  |
| % of Households by Household Size |        |  |