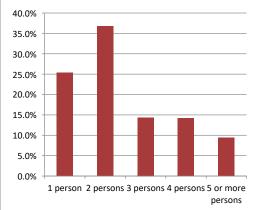

er   | 626 | 15.5% |
|                    |     |       |

| Population & Household Summary    |        |  |
|-----------------------------------|--------|--|
| Total Population                  | 11,153 |  |
| Population Growth 2016-2021       | 3.6%   |  |
| Population Growth 2021-2026       | 4.5%   |  |
|                                   |        |  |
| Total Households                  | 4,041  |  |
| Household Growth 2016-2021        | -2.1%  |  |
| Household Growth 2021-2026        | 3.6%   |  |
|                                   |        |  |
| % of Households with Children     | 40.9%  |  |
| % of Households - Married w/ Kids | 29.5%  |  |
| % of Households - Single Parent   | 11.4%  |  |
|                                   |        |  |

#### % of Households by Household Size



#### Summary Report April 12, 2022 Age Cohorts



#### Household Income

| Average Household Income | \$100,117 |
|--------------------------|-----------|
| Median Household Income  | \$82,629  |



#### Visible Minorities & Language

| Population by Visible Minority   |     |
|----------------------------------|-----|
| Chinese 0.5%                     | 6 💼 |
| South Asian 1.09                 | 6   |
| Black 0.59                       | 6 📕 |
| Filipino 0.39                    | 6 🔳 |
| Latin American 0.29              | 6 📕 |
| Southeast Asian 0.19             | 6 📕 |
| Arab 0.09                        | 6   |
| West Asian 0.09                  | 6   |
| Korean 0.29                      | 6 📕 |
| Japanese 0.19                    | 6 📕 |
| Visible minority, n.i.e. 0.29    | 6 📕 |
| Mu