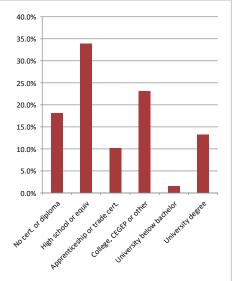

#### Educational Attainment (15 Yrs +)

| No cert. or diploma           | 1,630 | 18.1% |
|-------------------------------|-------|-------|
| High school or equiv          | 3,043 | 33.8% |
| Apprenticeship or trade cert. | 916   | 10.2% |
| College, CEGEP or other       | 2,074 | 23.0% |
| University below bachelor     | 142   | 1.6%  |
| University degree             | 1,191 | 13.2% |
|                               |       |       |

#### % of Population by Education

Powered by Sitewise Pro