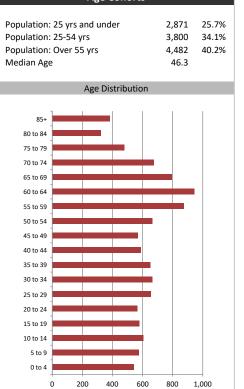

| Population & Household Summary    |        |  |
|-----------------------------------|--------|--|
| Total Population                  | 11,153 |  |
| Population Growth 2016-2021       | 3.6%   |  |
| Population Growth 2021-2026       | 4.5%   |  |
|                                   |        |  |
| Total Households                  | 4,041  |  |
| Household Growth 2016-2021        | -2.1%  |  |
| Household Growth 2021-2026        | 3.6%   |  |
|                                   |        |  |
| % of Households with Children     | 40.9%  |  |
| % of Households - Married w/ Kids | 29.5%  |  |
| % of Households - Single Parent   | 11.4%  |  |
|                                   |        |  |

#### Summary Report April 12, 2022 Age Cohorts