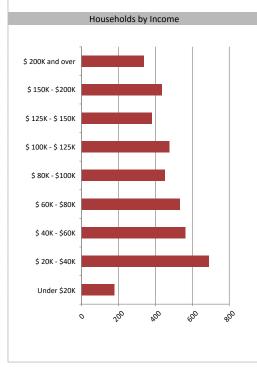

#### Household Income

| Average Household Income | \$100,117 |
|--------------------------|-----------|
| Median Household Income  | \$82,629  |