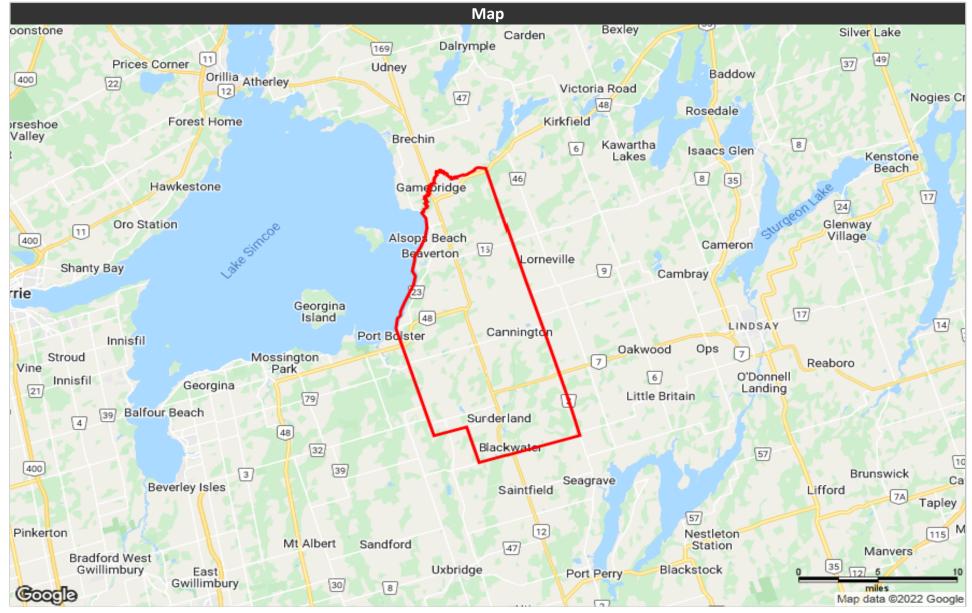

r Tongue      |     |
| Single Responses 99.4%           | 6   |
| English 93.7%                    | 6   |
| French 0.89                      | 6   |
| Non-Official languages 4.9%      | 6   |
| Multiple responses 0.69          | 6   |

#### Educational Attainment (15 Yrs +)

| No cert. or diploma           | 1,630 | 18.1% |
|-------------------------------|-------|-------|
| High school or equiv          | 3,043 | 33.8% |
| Apprenticeship or trade cert. | 916   | 10.2% |
| College, CEGEP or other       | 2,074 | 23.0% |
| University below bachelor     | 142   | 1.6%  |
| University degree             | 1,191 | 13.2% |
|                               |       |       |

#### % of Population by Education



Powered by Sitewise Pro

# **Brock Citizen**

## adøreach

## **Distribution Map**



Powered by Sitewise Pro