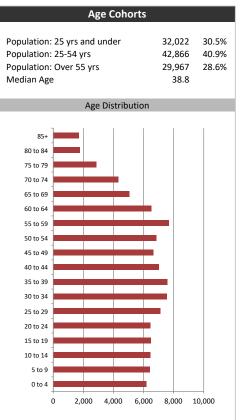

|

| Population & Household Summary    |         |  |  |
|-----------------------------------|---------|--|--|
| Total Population                  | 104,855 |  |  |
| Population Growth 2016-2021       | 10.4%   |  |  |
| Population Growth 2021-2026       | 9.4%    |  |  |
|                                   |         |  |  |
| Total Households                  | 35,572  |  |  |
| Household Growth 2016-2021        | 5.0%    |  |  |
| Household Growth 2021-2026        | 8.9%    |  |  |
|                                   |         |  |  |
| % of Households with Children     | 52.7%   |  |  |
| % of Households - Married w/ Kids | 40.5%   |  |  |
| % of Households - Single Parent   | 12.2%   |  |  |
|                                   |         |  |  |



### Summary Report

April 12, 2022



#### Household Income

| Average Household Income | \$126,251 |
|--------------------------|-----------|
| Median Household Income  | \$109,351 |



#### Visible Minorities & Language

| Population by Visible Minority |       |      |
|--------------------------------|-------|------|
| Chinese                        | 0.7%  |      |
| South Asian                    | 2.3%  |      |
| Black                          | 3.6%  |      |
| Filipino                       | 0.7%  |      |
| Latin American                 | 0.8%  |      |
| Southeast Asian                | 0.3%  | 1.00 |
| Arab                           | 0.4%  |      |
| West Asian                     | 0.2%  | 1    |
| Korean                         | 0.1%  | 1    |
| Japanese                       | 0.1%  | 1    |
| Visible min