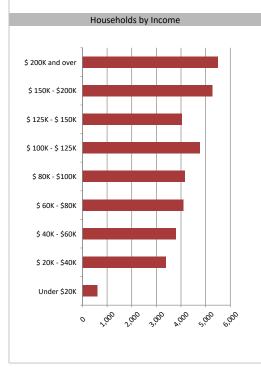

#### Household Income

| Average Household Income | \$126,251 |
|--------------------------|-----------|
| Median Household Income  | \$109,351 |