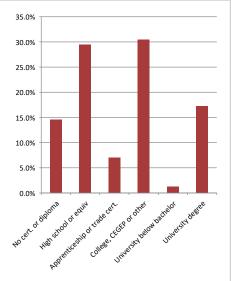

#### Educational Attainment (15 Yrs +)

| 12,376 | 14.6%                              |
|--------|------------------------------------|
| 24,991 | 29.4%                              |
| 5,967  | 7.0%                               |
| 25,874 | 30.5%                              |
| 1,095  | 1.3%                               |
| 14,621 | 17.2%                              |
|        | 24,991<br>5,967<br>25,874<br>1,095 |

#### % of Population by Education