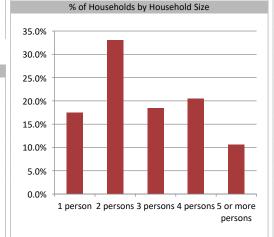

| Population & Household Summary    |         |  |  |
|-----------------------------------|---------|--|--|
| Total Population                  | 104,855 |  |  |
| Population Growth 2016-2021       | 10.4%   |  |  |
| Population Growth 2021-2026       | 9.4%    |  |  |
|                                   |         |  |  |
| Total Households                  | 35,572  |  |  |
| Household Growth 2016-2021        | 5.0%    |  |  |
| Household Growth 2021-2026        | 8.9%    |  |  |
|                                   |         |  |  |
| % of Households with Children     | 52.7%   |  |  |
| % of Households - Married w/ Kids | 40.5%   |  |  |
| % of Households - Single Parent   | 12.2%   |  |  |
|                                   |         |  |  |