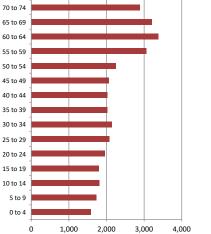

#### Age Cohorts Population: 25 yrs and under 8,908 23.0% Population: 25-54 yrs 12,582 32.6% Population: Over 55 yrs 17,160 44.4% Median Age 50.2 Age Distribution 85+ 80 to 84 75 to 79