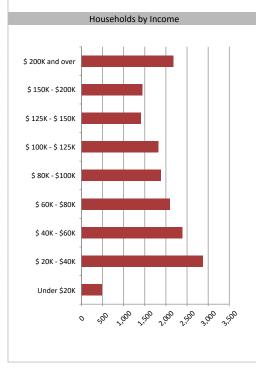

#### Household Income

| Average Household Income | \$112,409 |
|--------------------------|-----------|
| Median Household Income  | \$84,684  |