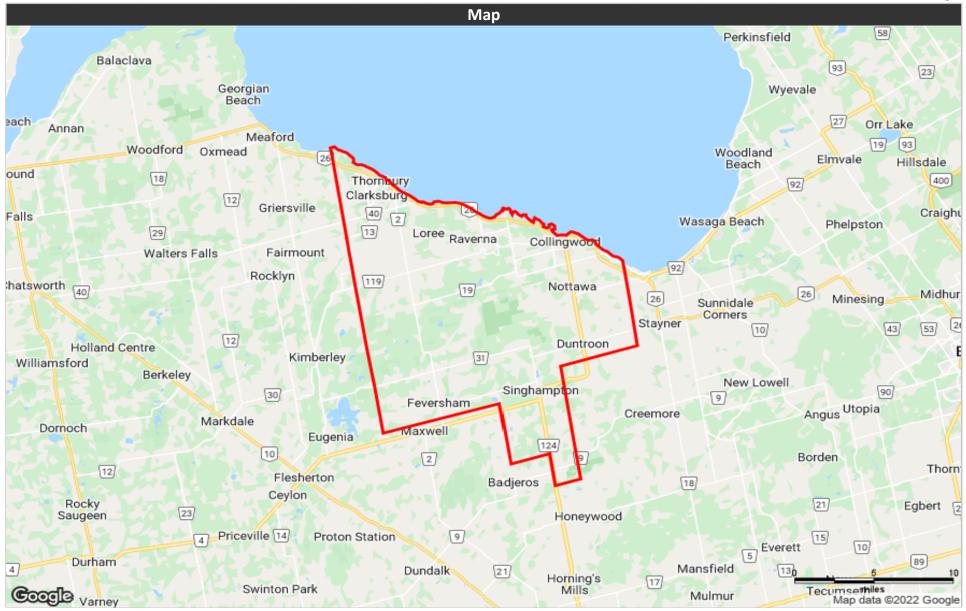

1    |
| Multiple responses             | 0.7%  | 1    |

#### Educational Attainment (15 Yrs +)

| No cert. or diploma           | 4,368 | 13.4% |
|-------------------------------|-------|-------|
| High school or equiv          | 9,257 | 28.5% |
| Apprenticeship or trade cert. | 2,022 | 6.2%  |
| College, CEGEP or other       | 7,506 | 23.1% |
| University below bachelor     | 702   | 2.2%  |
| University degree             | 8,648 | 26.6% |
|                               |       |       |

% of Population by Education

## 30.0% 25.0% 20.0% 15.0% 10.0% 5.0% HERSENDON END University theory the feel of unu chees, there and the 0.0% Hitt school of equiv Nocert or algorna University degree

### Summary Report

April 12, 2022

# **Collingwood Connection**

# adøreach

**Distribution Map** 



Powered by Sitewise Pro