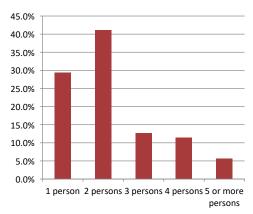

0% |
| 65 to 74 years     | 3,647 | 22.0% |
| 75 years or over   | 2,720 | 16.4% |
|                    |       |       |

| Population & Household Summary    |        |  |  |
|-----------------------------------|--------|--|--|
| Total Population                  | 38,650 |  |  |
| Population Growth 2016-2021       | 11.9%  |  |  |
| Population Growth 2021-2026       | 8.0%   |  |  |
| Total Households                  | 16,554 |  |  |
| Household Growth 2016-2021        | 10.4%  |  |  |
| Household Growth 2021-2026        | 7.6%   |  |  |
| % of Households with Children     | 32.5%  |  |  |
| % of Households - Married w/ Kids | 23.2%  |  |  |
| % of Households - Single Parent   | 9.3%   |  |  |
|                                   |        |  |  |

#### % of Households by Household Size



#### Age Cohorts Population: 25 yrs and under 8,908 23.0% Population: 25-54 yrs 12,582 32.6% Population: Over 55 yrs 17,160 44.4% Median Age 50.2 Age Distribution 85+ 80 to 84 75 to 79



#### Household Income

| Average Household Income | \$112,409 |
|--------------------------|-----------|
| Median Household Income  | \$84,684  |



#### Visible Minorities & Language

| Population by Visible Minority |       |      |
|--------------------------------|-------|------|
| Chinese                        | 1.1%  |      |
| South Asian                    | 0.6%  |      |
| Black                          | 0.5%  |      |
| Filipino                       | 0.7%  |      |
| Latin American                 | 0.4%  |      |
| Southeast Asian                | 0.2%  |      |
| Arab