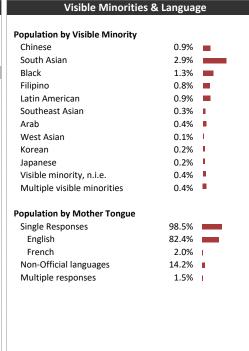

\$200K                                    |                        |
| \$ 125K - \$ 150K                                   |                        |
| \$ 100K - \$ 125K                                   |                        |
| \$ 80K - \$100K                                     |                        |
| \$ 60K - \$80K                                      |                        |
| \$ 40K - \$60K                                      |                        |
| \$ 20K - \$40K                                      |                        |
| Under \$20K                                         |                        |
| 0 'iog 'iog 'iog 'iog 'iog 'iog                     | , 600 100              |
|                                                     |                        |



|                               | •      |       |
|-------------------------------|--------|-------|
|                               |        |       |
| No cert. or diploma           | 8,034  | 14.4% |
| High school or equiv          | 16,760 | 29.9% |
| Apprenticeship or trade cert. | 3,375  | 6.0%  |
| College, CEGEP or other       | 13,467 | 24.1% |
| University below bachelor     | 788    | 1.4%  |
| University degree             | 13,557 | 24.2% |
|                               |        |       |
|                               |        |       |

Educational Attainment (15 Yrs +)



Powered by Sitewise Pro Data Source: Environics Analytics

## **Georgetown/Acton Independent & Free Press**



## **Distribution Map**