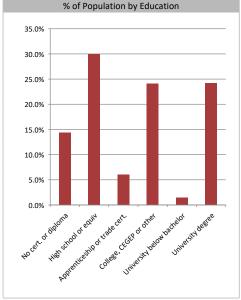

|                               | •      |       |
|-------------------------------|--------|-------|
|                               |        |       |
| No cert. or diploma           | 8,034  | 14.4% |
| High school or equiv          | 16,760 | 29.9% |
| Apprenticeship or trade cert. | 3,375  | 6.0%  |
| College, CEGEP or other       | 13,467 | 24.1% |
| University below bachelor     | 788    | 1.4%  |
| University degree             | 13,557 | 24.2% |
|                               |        |       |
|                               |        |       |

Educational Attainment (15 Yrs +)

Powered by Sitewise Pro Data Source: Environics Analytics