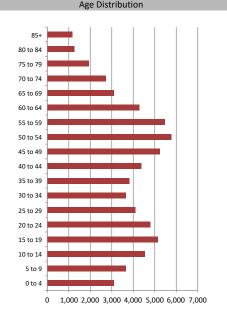

Household Income

| Population & Household Summary    |        |
|-----------------------------------|--------|
| Total Population                  | 68,225 |
| Population Growth 2016-2021       | 4.5%   |
| Population Growth 2021-2026       | 5.8%   |
|                                   |        |
| Total Households                  | 23,288 |
| Household Growth 2016-2021        | 3.4%   |
| Household Growth 2021-2026        | 6.1%   |
|                                   |        |
| % of Households with Children     | 55.0%  |
| % of Households - Married w/ Kids | 44.3%  |
| % of Households - Single Parent   | 10.8%  |
|                                   |        |
| % of Households by Household Size |        |