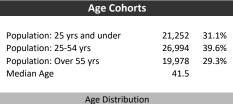

Household Income

| Population & Household Summary    |        |
|-----------------------------------|--------|
| Total Population                  | 68,225 |
| Population Growth 2016-2021       | 4.5%   |
| Population Growth 2021-2026       | 5.8%   |
|                                   |        |
| Total Households                  | 23,288 |
| Household Growth 2016-2021        | 3.4%   |
| Household Growth 2021-2026        | 6.1%   |
|                                   |        |
| % of Households with Children     | 55.0%  |
| % of Households - Married w/ Kids | 44.3%  |
| % of Households - Single Parent   | 10.8%  |
|                                   |        |
| % of Households by Household Size |        |