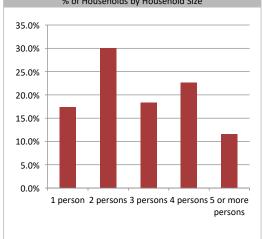

Household Income

| Population & Household Summary    |        |
|-----------------------------------|--------|
| Total Population                  | 68,225 |
| Population Growth 2016-2021       | 4.5%   |
| Population Growth 2021-2026       | 5.8%   |
|                                   |        |
| Total Households                  | 23,288 |
| Household Growth 2016-2021        | 3.4%   |
| Household Growth 2021-2026        | 6.1%   |
|                                   |        |
| % of Households with Children     | 55.0%  |
| % of Households - Married w/ Kids | 44.3%  |
| % of Households - Single Parent   | 10.8%  |
|                                   |        |
| % of Households by Household Size |        |