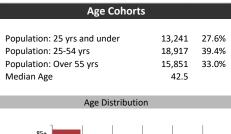

old Summary    |        |  |
|-----------------------------------|--------|--|
| Total Population                  | 48,009 |  |
| Population Growth 2016-2021       | 7.2%   |  |
| Population Growth 2021-2026       | 7.6%   |  |
|                                   |        |  |
| Total Households                  | 17,042 |  |
| Household Growth 2016-2021        | 4.1%   |  |
| Household Growth 2021-2026        | 7.3%   |  |
|                                   |        |  |
| % of Households with Children     | 49.0%  |  |
| % of Households - Married w/ Kids | 35.4%  |  |
| % of Households - Single Parent   | 13.7%  |  |
|                                   |        |  |
| % of Households by Household Size |        |  |



**Visible Minorities & Language** 

Population by Visible Minority





| Household Income                                    |                       |  |  |
|-----------------------------------------------------|-----------------------|--|--|
| Average Household Income<br>Median Household Income | \$108,299<br>\$92,731 |  |  |
| Households by Income                                |                       |  |  |
| \$ 200V and a 100                                   |                       |  |  |



| Population by visible williontly |       |   |
|----------------------------------|-------|---|
| Chinese                          | 1.8%  |   |
| South Asian                      | 2.1%  |   |
| Black                            | 2.0%  |   |
| Filipino                         | 0.8%  |   |
| Latin American                   | 1.0%  |   |
| Southeast Asian