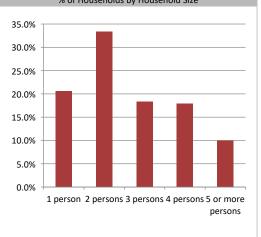

| Population & Household Summary    |        |  |
|-----------------------------------|--------|--|
| Total Population                  | 48,009 |  |
| Population Growth 2016-2021       | 7.2%   |  |
| Population Growth 2021-2026       | 7.6%   |  |
|                                   |        |  |
| Total Households                  | 17,042 |  |
| Household Growth 2016-2021        | 4.1%   |  |
| Household Growth 2021-2026        | 7.3%   |  |
|                                   |        |  |
| % of Households with Children     | 49.0%  |  |
| % of Households - Married w/ Kids | 35.4%  |  |
| % of Households - Single Parent   | 13.7%  |  |
|                                   |        |  |
| % of Households by Household Size |        |  |