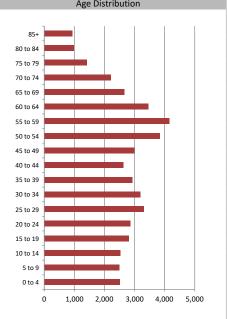

d Summary    |        |  |
|-----------------------------------|--------|--|
| Total Population                  | 48,009 |  |
| Population Growth 2016-2021       | 7.2%   |  |
| Population Growth 2021-2026       | 7.6%   |  |
|                                   |        |  |
| Total Households                  | 17,042 |  |
| Household Growth 2016-2021        | 4.1%   |  |
| Household Growth 2021-2026        | 7.3%   |  |
|                                   |        |  |
| % of Households with Children     | 49.0%  |  |
| % of Households - Married w/ Kids | 35.4%  |  |
| % of Households - Single Parent   | 13.7%  |  |
|                                   |        |  |
| % of Households by Household Size |        |  |



**Visible Minorities & Language** 

Population by Visible Minority





| Household Income                                    |                       |  |  |
|-----------------------------------------------------|-----------------------|--|--|
| Average Household Income<br>Median Household Income | \$108,299<br>\$92,731 |  |  |
| Households by Income                                |                       |  |  |
| \$ 200V and a 100                                   |                       |  |  |



| Population by visible williontly |       |   |
|----------------------------------|-------|---|
| Chinese                          | 1.8%  |   |
| South Asian                      | 2.1%  |   |
| Black                            | 2.0%  |   |
| Filipino                         | 0.8%  |   |
| Latin American                   | 1.0%  |   |
| Southeast Asian