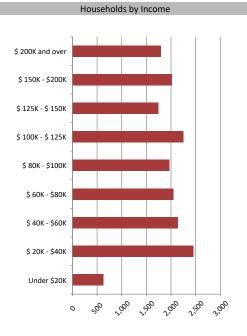

**Visible Minorities & Language** 

Population by Visible Minority

| Household Income                                    |                       |  |  |
|-----------------------------------------------------|-----------------------|--|--|
| Average Household Income<br>Median Household Income | \$108,299<br>\$92,731 |  |  |
| Households by Income                                |                       |  |  |
| \$ 200V and a 100                                   |                       |  |  |