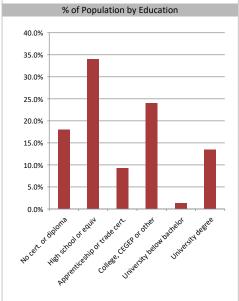

| Educational Attainment (15 Yrs +) |        |       |  |
|-----------------------------------|--------|-------|--|
|                                   |        |       |  |
| No cert. or diploma               | 7,135  | 18.0% |  |
| High school or equiv              | 13,490 | 34.0% |  |
| Apprenticeship or trade cert.     | 3,669  | 9.2%  |  |
| College, CEGEP or other           | 9,539  | 24.0% |  |
| University below bachelor         | 540    | 1.4%  |  |
| University degree                 | 5,325  | 13.4% |  |
|                                   |        |       |  |