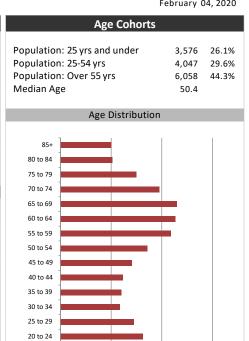

**Household Income** 

| Population & Household Summary    |        |  |  |
|-----------------------------------|--------|--|--|
| Total Population                  | 13,680 |  |  |
| Population Growth 2014-2019       | 0.5%   |  |  |
| Population Growth 2019-2024       | -0.4%  |  |  |
| Total Households                  | 5,861  |  |  |
| Household Growth 2014-2019        | 0.3%   |  |  |
|                                   |        |  |  |
| Household Growth 2019-2024        | -0.6%  |  |  |
| % of Households with Children     | 31.9%  |  |  |
| % of Households - Married w/ Kids | 23.8%  |  |  |
| % of Households - Single Parent   | 8.1%   |  |  |
| % of Households by Household Size |        |  |  |