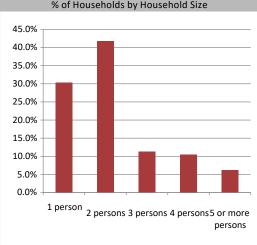

**Household Income** 

| Population & Household Summary    |        |  |  |
|-----------------------------------|--------|--|--|
| Total Population                  | 13,680 |  |  |
| Population Growth 2014-2019       | 0.5%   |  |  |
| Population Growth 2019-2024       | -0.4%  |  |  |
| Total Households                  | 5,861  |  |  |
| Household Growth 2014-2019        | 0.3%   |  |  |
|                                   |        |  |  |
| Household Growth 2019-2024        | -0.6%  |  |  |
| % of Households with Children     | 31.9%  |  |  |
| % of Households - Married w/ Kids | 23.8%  |  |  |
| % of Households - Single Parent   | 8.1%   |  |  |
| % of Households by Household Size |        |  |  |