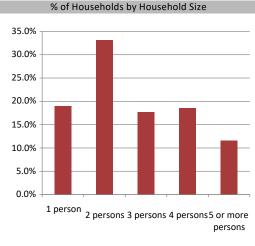

|------------------------------------------|--------|--|
| Total Population                         | 80,608 |  |
| Population Growth 2015-2020              | 12.2%  |  |
| Population Growth 2020-2025              | 11.3%  |  |
|                                          |        |  |
| Total Households                         | 28,085 |  |
| Household Growth 2015-2020               | 9.1%   |  |
| Household Growth 2020-2025               | 10.9%  |  |
|                                          |        |  |
| % of Households with Children            | 50.5%  |  |
| % of Households - Married w/ Kids        | 38.9%  |  |
| % of Households - Single Parent          | 11.6%  |  |
|                                          |        |  |
| 0/ - (11   -   -   -   -   -   -   -   - |        |  |





20 to 24 15 to 19

10 to 14

5 to 9

0 to 4

No cert. or diploma

2,000

4,000

Educational Attainment (15 Yrs +)

6,000

8,000

10,738 16.3%

| Average House<br>Median House |                  | \$121,055<br>\$104,153 |  |  |  |
|-------------------------------|------------------|------------------------|--|--|--|
| Households by Income          |                  |                        |  |  |  |
|                               |                  |                        |  |  |  |
| \$ 200K and over              |                  |                        |  |  |  |
| \$ 150K - \$200K              |                  |                        |  |  |  |
| \$ 125K - \$<br>150K          |                  |                        |  |  |  |
| \$ 100K - \$<br>125K          |