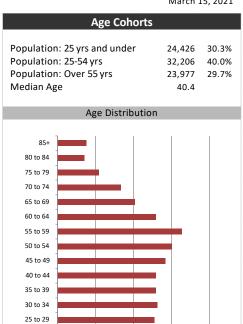

------------------------------------------|--------|--|
| Total Population                         | 80,608 |  |
| Population Growth 2015-2020              | 12.2%  |  |
| Population Growth 2020-2025              | 11.3%  |  |
|                                          |        |  |
| Total Households                         | 28,085 |  |
| Household Growth 2015-2020               | 9.1%   |  |
| Household Growth 2020-2025               | 10.9%  |  |
|                                          |        |  |
| % of Households with Children            | 50.5%  |  |
| % of Households - Married w/ Kids        | 38.9%  |  |
| % of Households - Single Parent          | 11.6%  |  |
|                                          |        |  |
| 0/ - (11   -   -   -   -   -   -   -   - |        |  |





20 to 24 15 to 19

10 to 14

5 to 9

0 to 4

No cert. or diploma

2,000

4,000

Educational Attainment (15 Yrs +)

6,000

8,000

10,738 16.3%

| Average House<br>Median House |                  | \$121,055<br>\$104,153 |  |  |  |
|-------------------------------|------------------|------------------------|--|--|--|
| Households by Income          |                  |                        |  |  |  |
|                               |                  |                        |  |  |  |
| \$ 200K and over              |                  |                        |  |  |  |
| \$ 150K - \$200K              |                  |                        |  |  |  |
| \$ 125K - \$<br>150K          |                  |                        |  |  |  |
| \$ 100K - \$<br>125K          |