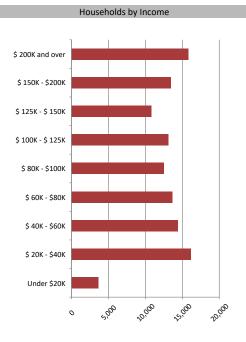

| Household Income                                    |                       |  |  |
|-----------------------------------------------------|-----------------------|--|--|
| Average Household Income<br>Median Household Income | \$115,947<br>\$94,279 |  |  |
| Households by Income                                |                       |  |  |
|                                                     |                       |  |  |