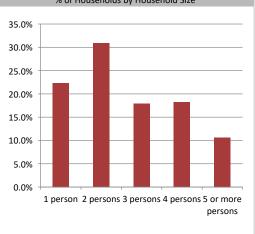

| Population & Household Summary    |         |  |
|-----------------------------------|---------|--|
| Total Population                  | 318,616 |  |
| Population Growth 2016-2021       | 7.4%    |  |
| Population Growth 2021-2026       | 7.1%    |  |
|                                   |         |  |
| Total Households                  | 113,429 |  |
| Household Growth 2016-2021        | 3.7%    |  |
| Household Growth 2021-2026        | 6.9%    |  |
|                                   |         |  |
| % of Households with Children     | 50.4%   |  |
| % of Households - Married w/ Kids | 35.7%   |  |
| % of Households - Single Parent   | 14.7%   |  |
|                                   |         |  |
| % of Households by Household Size |         |  |