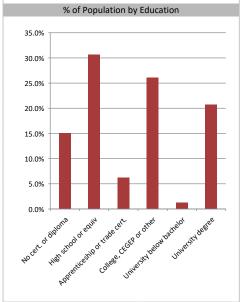

| Educational Attainment (15 Yrs +) |        |       |  |
|-----------------------------------|--------|-------|--|
|                                   |        |       |  |
| No cert. or diploma               | 38,947 | 15.0% |  |
| High school or equiv              | 79,381 | 30.6% |  |
| Apprenticeship or trade cert.     | 16,222 | 6.3%  |  |
| College, CEGEP or other           | 67,711 | 26.1% |  |
| University below bachelor         | 3,313  | 1.3%  |  |
| University degree                 | 53,798 | 20.7% |  |
|                                   |        |       |  |