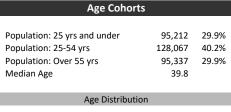

| Population & Household Summary    |         |  |
|-----------------------------------|---------|--|
| Total Population                  | 318,616 |  |
| Population Growth 2016-2021       | 7.4%    |  |
| Population Growth 2021-2026       | 7.1%    |  |
|                                   |         |  |
| Total Households                  | 113,429 |  |
| Household Growth 2016-2021        | 3.7%    |  |
| Household Growth 2021-2026        | 6.9%    |  |
|                                   |         |  |
| % of Households with Children     | 50.4%   |  |
| % of Households - Married w/ Kids | 35.7%   |  |
| % of Households - Single Parent   | 14.7%   |  |
|                                   |         |  |
| % of Households by Household Size |         |  |