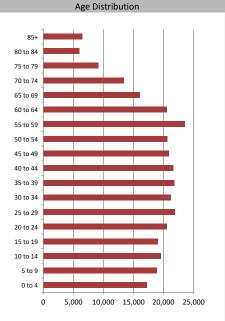

| Population & Household Summary    |         |  |
|-----------------------------------|---------|--|
| Total Population                  | 318,616 |  |
| Population Growth 2016-2021       | 7.4%    |  |
| Population Growth 2021-2026       | 7.1%    |  |
|                                   |         |  |
| Total Households                  | 113,429 |  |
| Household Growth 2016-2021        | 3.7%    |  |
| Household Growth 2021-2026        | 6.9%    |  |
|                                   |         |  |
| % of Households with Children     | 50.4%   |  |
| % of Households - Married w/ Kids | 35.7%   |  |
| % of Households - Single Parent   | 14.7%   |  |
|                                   |         |  |
| % of Households by Household Size |         |  |