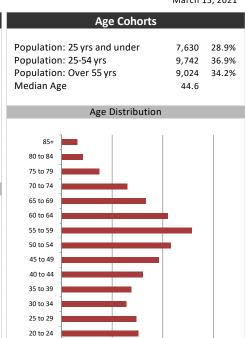

**Household Income** 

| Population & Household Summary         |        |
|----------------------------------------|--------|
| Total Population                       | 26,396 |
| Population Growth 2015-2020            | 9.9%   |
| Population Growth 2020-2025            | 9.3%   |
|                                        |        |
| Total Households                       | 9,527  |
| Household Growth 2015-2020             | 9.0%   |
| Household Growth 2020-2025             | 9.2%   |
| % of Households with Children          | 47.3%  |
|                                        |        |
| % of Households - Married w/ Kids      | 40.1%  |
| % of Households - Single Parent        | 7.2%   |
| over the control of the control of the |        |