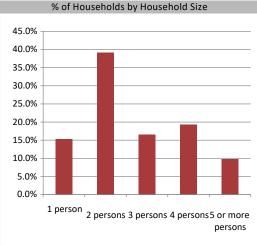

**Household Income** 

| Population & Household Summary         |        |
|----------------------------------------|--------|
| Total Population                       | 26,396 |
| Population Growth 2015-2020            | 9.9%   |
| Population Growth 2020-2025            | 9.3%   |
|                                        |        |
| Total Households                       | 9,527  |
| Household Growth 2015-2020             | 9.0%   |
| Household Growth 2020-2025             | 9.2%   |
| % of Households with Children          | 47.3%  |
|                                        |        |
| % of Households - Married w/ Kids      | 40.1%  |
| % of Households - Single Parent        | 7.2%   |
| over the control of the control of the |        |