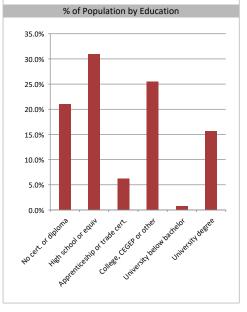

|                               | · · · · · · |       |
|-------------------------------|-------------|-------|
|                               |             |       |
| No cert. or diploma           | 1,182       | 21.0% |
| High school or equiv          | 1,737       | 30.9% |
| Apprenticeship or trade cert. | 349         | 6.2%  |
| College, CEGEP or other       | 1,432       | 25.5% |
| University below bachelor     | 43          | 0.8%  |
| University degree             | 880         | 15.7% |
|                               |             |       |

Educational Attainment (15 Yrs +)

Powered by Sitewise Pro Data Source: Environics Analytics