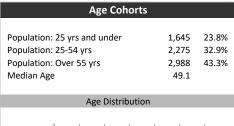

| Age of Home Owners |     |       |  |  |
|--------------------|-----|-------|--|--|
| 15 to 24 years     | 87  | 2.8%  |  |  |
| 25 to 34 years     | 398 | 12.7% |  |  |
| 35 to 44 years     | 398 | 12.7% |  |  |
| 45 to 54 years     | 471 | 15.0% |  |  |
| 55 to 64 years     | 648 | 20.6% |  |  |
| 65 to 74 years     | 588 | 18.7% |  |  |
| 75 years or over   | 552 | 17.6% |  |  |
|                    |     |       |  |  |