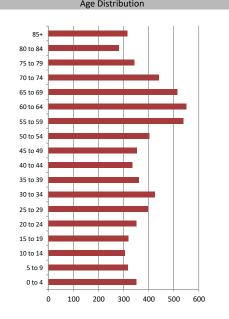

|                               | · · · · · · |       |
|-------------------------------|-------------|-------|
|                               |             |       |
| No cert. or diploma           | 1,182       | 21.0% |
| High school or equiv          | 1,737       | 30.9% |
| Apprenticeship or trade cert. | 349         | 6.2%  |
| College, CEGEP or other       | 1,432       | 25.5% |
| University below bachelor     | 43          | 0.8%  |
| University degree             | 880         | 15.7% |
|                               |             |       |

Educational Attainment (15 Yrs +)

Powered by Sitewise Pro Data Source: Environics Analytics