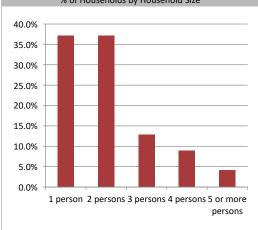

**Household Income** 

| Population & Household Summary    |       |
|-----------------------------------|-------|
| Total Population                  | 6,908 |
| Population Growth 2016-2021       | 5.0%  |
| Population Growth 2021-2026       | 1.3%  |
|                                   |       |
| Total Households                  | 3,142 |
| Household Growth 2016-2021        | 4.5%  |
| Household Growth 2021-2026        | 0.8%  |
|                                   |       |
| % of Households with Children     | 32.0% |
| % of Households - Married w/ Kids | 18.7% |
| % of Households - Single Parent   | 13.2% |
|                                   |       |
| % of Households by Household Size |       |