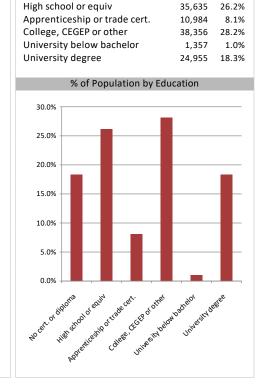

|      |  |  |  |  |
| \$ 150K - \$200K              |                       |      |  |  |  |  |
| \$ 125K - \$<br>150K          |                       |      |  |  |  |  |
| \$ 100K - \$<br>125K          |                       |      |  |  |  |  |
| \$ 80K - \$100K               |                       |      |  |  |  |  |
| \$ 60K - \$80K                |                       |      |  |  |  |  |
| \$ 40K - \$60K                |                       |      |  |  |  |  |
| \$ 20K - \$40K                |                       |      |  |  |  |  |
| Under \$20K                   |                       |      |  |  |  |  |
| •                             | 2,000                 | 2000 |  |  |  |  |
|                               |                       |      |  |  |  |  |





Educational Attainment (15 Yrs +)

24,924

18.3%

No cert. or diploma

## **Sudbury Northern Life**



## **Distribution Map**