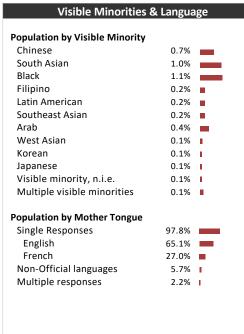

|      |  |  |  |  |
| \$ 150K - \$200K              |                       |      |  |  |  |  |
| \$ 125K - \$<br>150K          |                       |      |  |  |  |  |
| \$ 100K - \$<br>125K          |                       |      |  |  |  |  |
| \$ 80K - \$100K               |                       |      |  |  |  |  |
| \$ 60K - \$80K                |                       |      |  |  |  |  |
| \$ 40K - \$60K                |                       |      |  |  |  |  |
| \$ 20K - \$40K                |                       |      |  |  |  |  |
| Under \$20K                   |                       |      |  |  |  |  |
| •                             | 2,000                 | 2000 |  |  |  |  |
|                               |                       |      |  |  |  |  |





Educational Attainment (15 Yrs +)

24,924

18.3%

No cert. or diploma

## **Sudbury Northern Life**



## **Distribution Map**