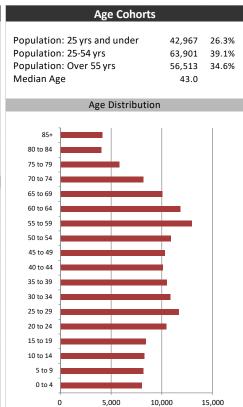

| Age of Home Owners |        |       |  |  |
|--------------------|--------|-------|--|--|
| 15 to 24 years     | 2,463  | 3.5%  |  |  |
| 25 to 34 years     | 10,989 | 15.5% |  |  |
| 35 to 44 years     | 11,179 | 15.8% |  |  |
| 45 to 54 years     | 12,285 | 17.4% |  |  |
| 55 to 64 years     | 14,132 | 20.0% |  |  |
| 65 to 74 years     | 11,221 | 15.9% |  |  |
| 75 years or over   | 8,424  | 11.9% |  |  |