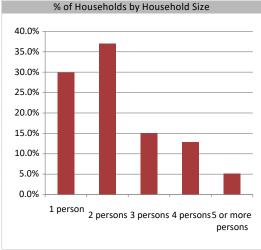

| Population & Household Sumr           | nary    |  |  |  |
|---------------------------------------|---------|--|--|--|
| Total Population                      | 163,382 |  |  |  |
| Population Growth 2014-2019           | 0.1%    |  |  |  |
| Population Growth 2019-2024           | 0.3%    |  |  |  |
|                                       |         |  |  |  |
| Total Households                      | 70,692  |  |  |  |
| Household Growth 2014-2019            | 2.0%    |  |  |  |
| Household Growth 2019-2024            | 0.5%    |  |  |  |
|                                       |         |  |  |  |
| % of Households with Children         | 37.9%   |  |  |  |
| % of Households - Married w/ Kids     | 26.0%   |  |  |  |
| % of Households - Single Parent       | 11.8%   |  |  |  |
|                                       |         |  |  |  |
| 0/ af 11 b a l d a b 11 a b a l d C : |         |  |  |  |