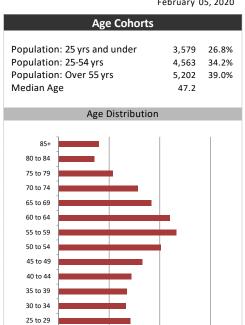

**Household Income** 

| Population & Household Summary    |        |
|-----------------------------------|--------|
| Total Population                  | 13,344 |
| Population Growth 2014-2019       | 1.4%   |
| Population Growth 2019-2024       | 1.1%   |
|                                   |        |
| Total Households                  | 5,337  |
| Household Growth 2014-2019        | 2.5%   |
| Household Growth 2019-2024        | 0.7%   |
|                                   |        |
| % of Households with Children     | 39.5%  |
| % of Households - Married w/ Kids | 30.2%  |
| % of Households - Single Parent   | 9.4%   |
|                                   |        |
| % of Households by Household Size |        |

20 to 24

15 to 19

10 to 14

5 to 9

0 to 4

| Average Household Income<br>Median Household Income             |            | \$87,951<br>\$73,124                   |  |  |  |
|-----------------------------------------------------------------|------------|----------------------------------------|--|--|--|
| Households by Income                                            |            |                                        |  |  |  |
| \$ 200K and<br>over<br>\$ 150K - \$200K<br>\$ 125K - \$<br>150K |            |                                        |  |  |  |
| \$ 100K - \$<br>125K                                            | -          |                                        |  |  |  |
| \$ 80K - \$100K<br>\$ 60K - \$80K                               |            |                                        |  |  |  |
| \$ 40K - \$60K                                                  | -          |                                        |  |  |  |
| \$ 20K - \$40K                                                  |            |                                        |  |  |  |
| Under \$20K                                                     |            |                                        |  |  |  |
|                                                                 | o po po po | *** ********************************** |  |  |  |