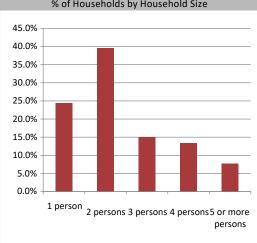

**Household Income** 

| Population & Household Summary    |        |
|-----------------------------------|--------|
| Total Population                  | 13,344 |
| Population Growth 2014-2019       | 1.4%   |
| Population Growth 2019-2024       | 1.1%   |
|                                   |        |
| Total Households                  | 5,337  |
| Household Growth 2014-2019        | 2.5%   |
| Household Growth 2019-2024        | 0.7%   |
|                                   |        |
| % of Households with Children     | 39.5%  |
| % of Households - Married w/ Kids | 30.2%  |
| % of Households - Single Parent   | 9.4%   |
|                                   |        |
| % of Households by Household Size |        |